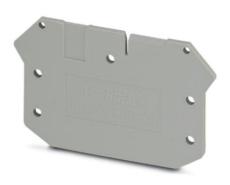

## D-UK3D-MSTBV-5,08

Order No.: 3002186

http://eshop.phoenixcontact.de/phoenix/treeViewClick.do?UID=3002186

End cover, Length: 60 mm, Width: 2 mm, Height: 49.5 mm, Color: gray

| Commercial data          |                    |
|--------------------------|--------------------|
| EAN                      | 4017918090197      |
| Pack                     | 50 pcs.            |
| Customs tariff           | 85389099           |
| Weight/Piece             | 0.00428 KG         |
| Catalog page information | Page 323 (CL-2005) |