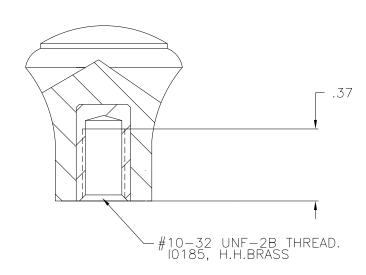

|  | P/N 3003SK<br>M <u>NO.</u> 3003 |        |  |
|--|---------------------------------|--------|--|
|  |                                 |        |  |
|  | PIN NO.                         | 3003-5 |  |
|  | SHIM NO.                        | 1      |  |
|  | INSERT NO.                      | 10185  |  |
|  |                                 |        |  |
|  |                                 |        |  |
|  |                                 |        |  |

SCALE 2 : 1

MATERIAL: G.P. PHENOLIC (B11) COLOR: BLACK

| TOLERANCES: UNLESS OTHERWISE SPECIFIED | DO NOT SCALE<br>DRAWING          |                          |  |
|----------------------------------------|----------------------------------|--------------------------|--|
| DECIMALS: X.XXX ± .005<br>X.XX ± .015  | MM: X.XX ± 0.15MM<br>X.X ± 0.4MM | - CAD/REDRAWN HD 9/10/97 |  |
| FRACTIONS ± 1/64                       | ANG. ± 1°                        | CHANGES                  |  |