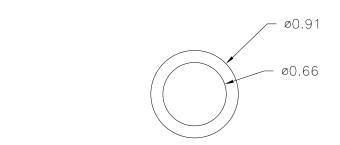

|  | P/N 3003SK<br>M <u>NO.</u> 3003 |        |  |
|--|---------------------------------|--------|--|
|  |                                 |        |  |
|  | PIN NO.                         | 3003-5 |  |
|  | SHIM NO.                        | 1      |  |
|  | INSERT NO.                      | 10185  |  |
|  |                                 |        |  |
|  |                                 |        |  |
|  |                                 |        |  |