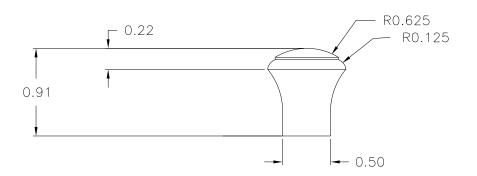

KNOB DATE: 1/28/46 JVA PART NAME: SCALE: 1:1 DR. BY THIS DRAWING IS THE PROPERTY OF DAVIES MOLDING COMPANY, IS SUBMITTED SOLELY AS A DESIGN OR ENGINEERING PROJECT. WE ACCEPT NO RESPONSIBILITY WHATSOEVER FOR THE PRACTICAL APPLICATION OF THE PIECES MADE TO THIS DESIGN.

SCALE 2 : 1

MATERIAL: G.P. PHENOLIC (B11) COLOR: BLACK

| TOLERANCES: UNLESS OTHERWISE SPECIFIED | DO NOT SCALE<br>DRAWING          |                          |  |
|----------------------------------------|----------------------------------|--------------------------|--|
| DECIMALS: X.XXX ± .005<br>X.XX ± .015  | MM: X.XX ± 0.15MM<br>X.X ± 0.4MM | - CAD/REDRAWN HD 9/10/97 |  |
| FRACTIONS ± 1/64                       | ANG. ± 1°                        | CHANGES                  |  |