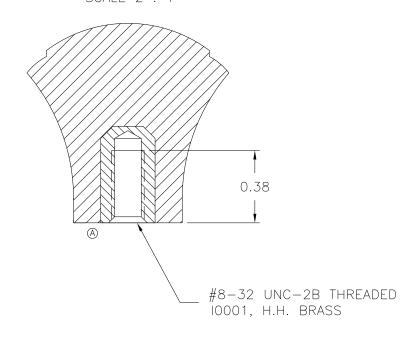

 INSERT
 10001

SCALE 2 : 1

| TOLERANCES:                              | DO NOT SCALE                    |                          |
|------------------------------------------|---------------------------------|--------------------------|
| UNLESS OTHERWISE SPECIFIED               | DRAWING                         |                          |
| DECIMALS: X.XXX ± .005 MM: X.XX ± 0.15MM | A REMOVED 0.010 STEP TS 10/1/02 |                          |
| X.XX ± .015                              | X.X ± 0.4MM                     | - CAD/REDRAWN HD 9/10/97 |
| FRACTIONS ± 1/64                         | ANG. ± 1°                       | CHANGES                  |