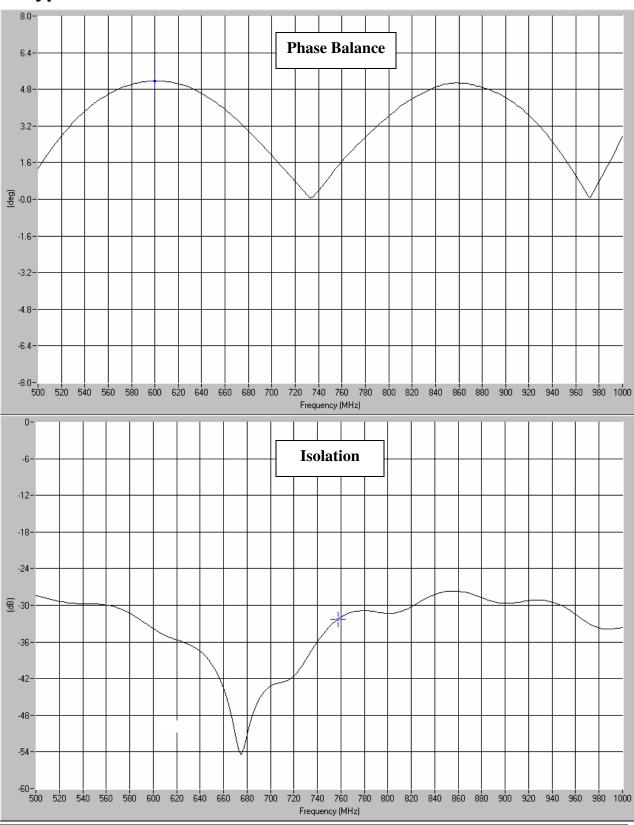

## **Typical Test Data Plots**

USA/Canada: Toll Free: Europe:

(315) 432-8909 (800) 411-6596 +44 2392-232392