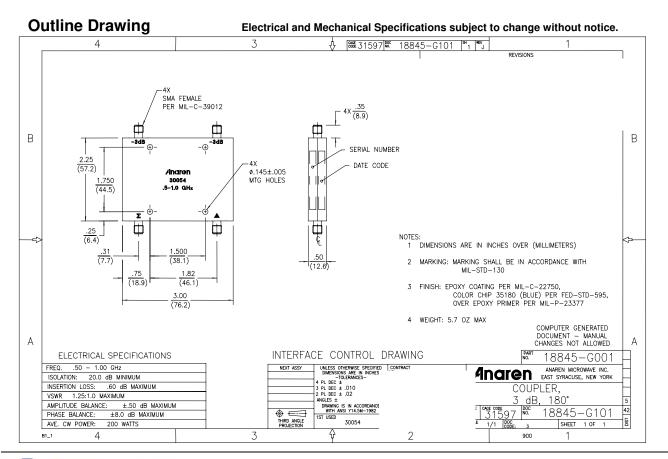

commercial, industrial, and automotives areas.

We are looking forward to setting up business relationship with you and hope to provide you with the best service and solution. Let us make a better world for our industry!



## Contact us

Tel: +86-755-8981 8866 Fax: +86-755-8427 6832

Email & Skype: info@chipsmall.com Web: www.chipsmall.com

Address: A1208, Overseas Decoration Building, #122 Zhenhua RD., Futian, Shenzhen, China









# Hybrid Couplers 3 dB, 180°

### **Applications**

- Balanced Mixers
- Antenna Feed Networks
- Image Reject Mixers
- Dividers/Combiners
- Single Sideband Modulators

#### **Features**

- Military Grade
- 0.5 1.0 GHz
- 2–Way power Split
- 180 Degree
- Stainless Steel Connectors
- Rugged Aluminum Housing
- Low VSWR
- Meets MIL-E-5400 Class 3 Requirements







USA/Canada: (315) 432-8909 Toll Free: (800) 411-6596 Europe: +44 2392-232392



## **Typical Test Data Plots**



USA/Canada: (315) 432-8909 Toll Free: (800) 411-6596 Europe: +44 2392-232392





## **Typical Test Data Plots**





USA/Canada: Toll Free: Europe:

(315) 432-8909 (800) 411-6596 +44 2392-232392