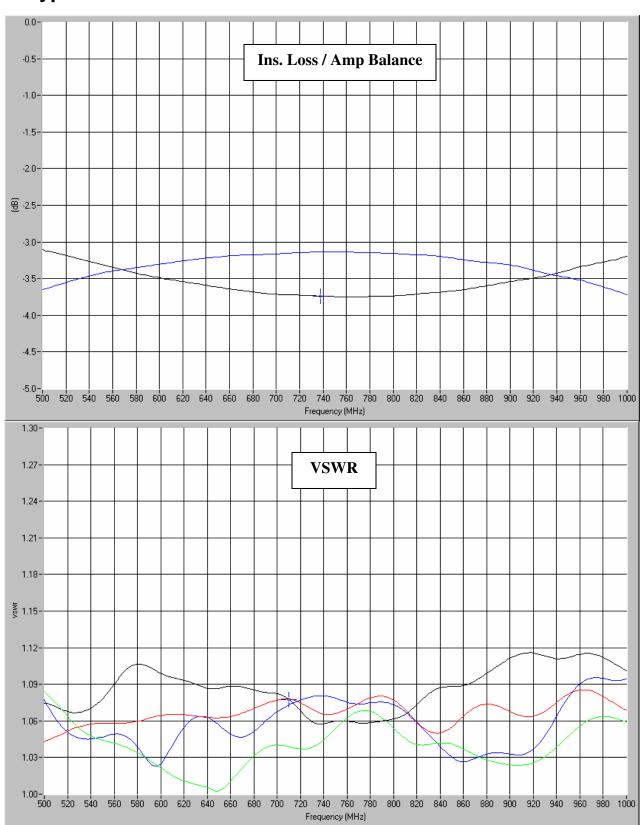

## **Typical Test Data Plots**

USA/Canada: (315) 432-8909 Toll Free: (800) 411-6596 Europe: +44 2392-232392