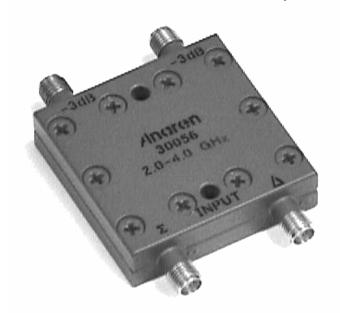

# Hybrid Couplers 3 dB, 180°

#### **Features**

- Military Grade
- 2.0 4.0 GHz
- 2–Way power Split
- 180 Degree
- Stainless Steel Connectors
- Rugged Aluminum Housing
- Low VSWR
- Meets MIL-E-5400 Class 3 Requirements

USA/Canada: (315) 432-8909 Toll Free: (800) 411-6596 Europe: +44 2392-232392