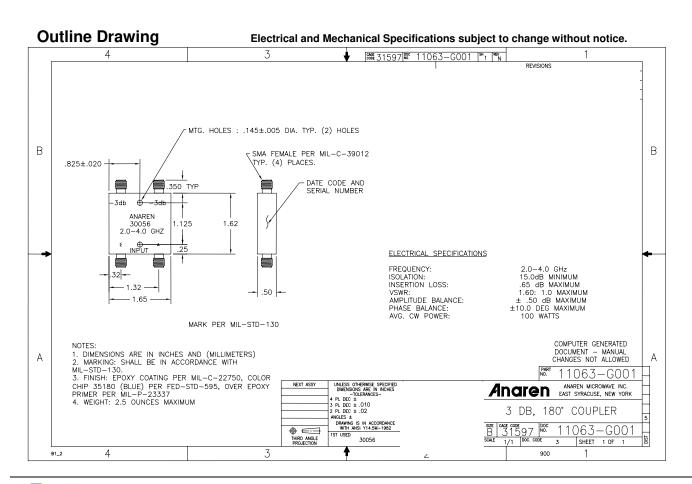

commercial, industrial, and automotives areas.

We are looking forward to setting up business relationship with you and hope to provide you with the best service and solution. Let us make a better world for our industry!



## Contact us

Tel: +86-755-8981 8866 Fax: +86-755-8427 6832

Email & Skype: info@chipsmall.com Web: www.chipsmall.com

Address: A1208, Overseas Decoration Building, #122 Zhenhua RD., Futian, Shenzhen, China









# Hybrid Couplers 3 dB, 180°

### **Applications**

- Balanced Mixers
- Antenna Feed Networks
- Image Reject Mixers
- Dividers/Combiners
- Single Sideband Modulators

#### **Features**

- Military Grade
- 2.0 4.0 GHz
- 2–Way power Split
- 180 Degree
- Stainless Steel Connectors
- Rugged Aluminum Housing
- Low VSWR
- Meets MIL-E-5400 Class 3 Requirements







USA/Canada: (315) 432-8909 Toll Free: (800) 411-6596 Europe: +44 2392-232392



## **Typical Test Data Plots**



USA/Canada: (315) 432-8909 Toll Free: (800) 411-6596 Europe: +44 2392-232392





## **Typical Test Data Plots**



USA/Canada: Toll Free: Europe: (315) 432-8909 (800) 411-6596 +44 2392-232392