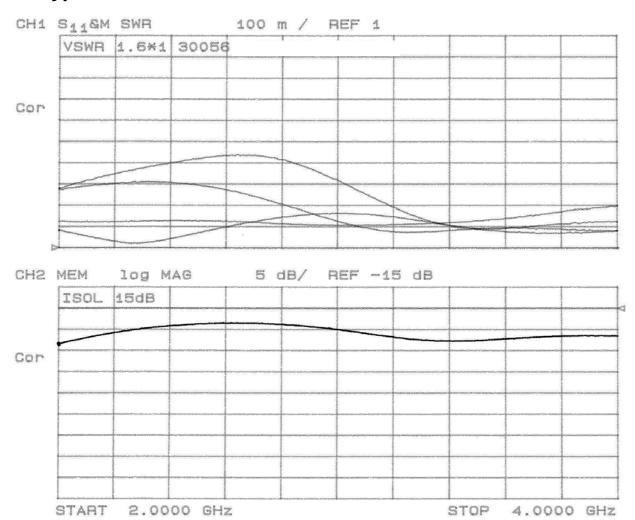

## **Typical Test Data Plots**

USA/Canada: Toll Free: Europe: (315) 432-8909 (800) 411-6596 +44 2392-232392