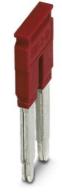

### FBS 2-10

Order No.: 3005947

http://eshop.phoenixcontact.de/phoenix/treeViewClick.do?UID=3005947

Plug-in bridge, Number of positions: 2, Color: red