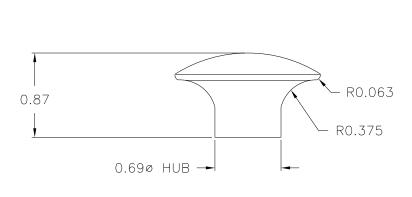

SCALE: 1:1 DATE: 3/31/47 JWC PART NAME: KNOB THIS DRAWING IS THE PROPERTY OF DAVIES MOLDING COMPANY, IS SUBMITTED SOLELY AS A DESIGN OR ENGINEERING PROJECT. WE ACCEPT NO RESPONSIBILITY WHATSOEVER FOR THE PRACTICAL APPLICATION OF THE PIECES MADE TO THIS DESIGN.

DESIGNERS & MANUFACTURERS OF KNOBS, HANDLES, CASES & CUSTOM PLASTIC COMPONENTS

| P/N 3006-L     |        |  |
|----------------|--------|--|
| MOLD NO.# 3006 |        |  |
| PIN            | 3006-G |  |
| SHIMS          | # 1    |  |
| TOP PLUNGER    | 3006   |  |
| INSERT         | 10185  |  |

MATERIAL: #4311 PLENCO PHENOLIC (B41) COLOR: BLACK

| TOLERANCES: UNLESS OTHERWISE SPECIFIED | DO NOT SCALE<br>DRAWING          |                          |
|----------------------------------------|----------------------------------|--------------------------|
| DECIMALS: X.XXX ± .005<br>X.XX ± .015  | MM: X.XX ± 0.15MM<br>X.X ± 0.4MM | — CAD/REDRAWN HD 6/27/97 |
| FRACTIONS ± 1/64                       | ANG. ± 1°                        | CHANGES                  |