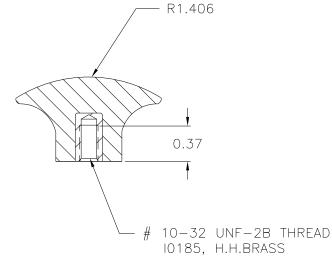

SCALE: 1:1 DATE: 3/31/47 JWC PART NAME: KNOB THIS DRAWING IS THE PROPERTY OF DAVIES MOLDING COMPANY, IS SUBMITTED SOLELY AS A DESIGN OR ENGINEERING PROJECT. WE ACCEPT NO RESPONSIBILITY WHATSOEVER FOR THE PRACTICAL APPLICATION OF THE PIECES MADE TO THIS DESIGN.

DESIGNERS & MANUFACTURERS OF KNOBS, HANDLES, CASES & CUSTOM PLASTIC COMPONENTS

| P/N 3006-L     |        |  |
|----------------|--------|--|
| MOLD NO.# 3006 |        |  |
| PIN            | 3006-G |  |
| SHIMS          | # 1    |  |
| TOP PLUNGER    | 3006   |  |
| INSERT         | 10185  |  |

MATERIAL: #4311 PLENCO PHENOLIC (B41) COLOR: BLACK

| TOLERANCES: UNLESS OTHERWISE SPECIFIED | DO NOT SCALE<br>DRAWING          |                          |
|----------------------------------------|----------------------------------|--------------------------|
| DECIMALS: X.XXX ± .005<br>X.XX ± .015  | MM: X.XX ± 0.15MM<br>X.X ± 0.4MM | — CAD/REDRAWN HD 6/27/97 |
| FRACTIONS ± 1/64                       | ANG. ± 1°                        | CHANGES                  |