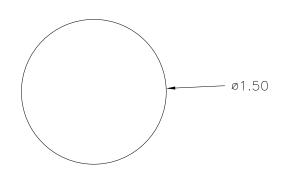

SCALE: 1:1 DATE: 3/31/47 JWC PART NAME: KNOB THIS DRAWING IS THE PROPERTY OF DAVIES MOLDING COMPANY, IS SUBMITTED SOLELY AS A DESIGN OR ENGINEERING PROJECT. WE ACCEPT NO RESPONSIBILITY WHATSOEVER FOR THE PRACTICAL APPLICATION OF THE PIECES MADE TO THIS DESIGN.

DESIGNERS & MANUFACTURERS OF KNOBS, HANDLES, CASES & CUSTOM PLASTIC COMPONENTS

| P/N 3006-L     |        |  |
|----------------|--------|--|
| MOLD NO.# 3006 |        |  |
| PIN            | 3006-G |  |
| SHIMS          | # 1    |  |
| TOP PLUNGER    | 3006   |  |
| INSERT         | 10185  |  |

MATERIAL: #4311 PLENCO PHENOLIC (B41) COLOR: BLACK

| TOLERANCES: UNLESS OTHERWISE SPECIFIED | DO NOT SCALE<br>DRAWING          |                          |
|----------------------------------------|----------------------------------|--------------------------|
| DECIMALS: X.XXX ± .005<br>X.XX ± .015  | MM: X.XX ± 0.15MM<br>X.X ± 0.4MM | — CAD/REDRAWN HD 6/27/97 |
| FRACTIONS ± 1/64                       | ANG. ± 1°                        | CHANGES                  |