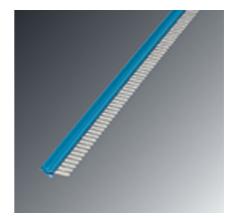

## **FBSTB 80-ZDIK BU**

Order No.: 3006577

http://eshop.phoenixcontact.de/phoenix/treeViewClick.do?UID=3006577

Plug-in bridge, Number of positions: 80, Color: blue

| Commercial data          |                    |
|--------------------------|--------------------|
| GTIN (EAN)               | 4 017918 147044    |
| sales group              | A690               |
| Pack                     | 10 pcs.            |
| Customs tariff           | 85389099           |
| Catalog page information | Page 150 (CL-2005) |