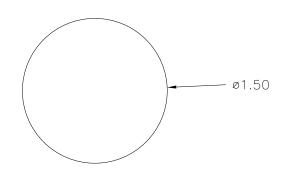

PART NAME: KNOB SCALE: 1:1 DATE: 9/16/97 DR. BY HD

THIS DRAWING IS THE PROPERTY OF DAVIES MOLDING COMPANY, IS SUBMITTED SOLELY AS A DESIGN OR ENGINEERING PROJECT.

WE ACCEPT NO RESPONSIBILITY WHATSOEVER FOR THE PRACTICAL APPLICATION OF THE PIECES MADE TO THIS DESIGN.

DAVIES DESIGNERS & MANUFACTURERS OF KNOBS, HANDLES, CASES & CUSTOM PLASTIC COMPONENTS

 P/N 3006AZ

 MOLD NO.# 3006

 PIN 3006-G

 SHIMS # 1

 TOP PLUNGER 3006

 INSERT 10185

MATERIAL : # 02567 PLENCO PHENOLIC

COLOR : RED

| TOLERANCES:<br>UNLESS OTHERWISE SPECIFIED | DO NOT SCALE<br>DRAWING          |         |
|-------------------------------------------|----------------------------------|---------|
| DECIMALS: X.XXX ± .005<br>X.XX ± .015     | MM: X.XX ± 0.15MM<br>X.X ± 0.4MM |         |
| FRACTIONS ± 1/64                          | ANG. ± 1°                        | CHANGES |