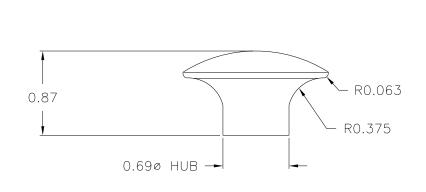

PART NAME: KNOB SCALE: 1:1 DATE: 9/16/97 DR. BY HD

THIS DRAWING IS THE PROPERTY OF DAVIES MOLDING COMPANY, IS SUBMITTED SOLELY AS A DESIGN OR ENGINEERING PROJECT.

WE ACCEPT NO RESPONSIBILITY WHATSOEVER FOR THE PRACTICAL APPLICATION OF THE PIECES MADE TO THIS DESIGN.

DAVIES DESIGNERS & MANUFACTURERS OF KNOBS, HANDLES, CASES & CUSTOM PLASTIC COMPONENTS

 P/N 3006AZ

 MOLD NO.# 3006

 PIN 3006-G

 SHIMS # 1

 TOP PLUNGER 3006

 INSERT 10185

MATERIAL : # 02567 PLENCO PHENOLIC

COLOR : RED

| TOLERANCES:<br>UNLESS OTHERWISE SPECIFIED | DO NOT SCALE<br>DRAWING          |         |
|-------------------------------------------|----------------------------------|---------|
| DECIMALS: X.XXX ± .005<br>X.XX ± .015     | MM: X.XX ± 0.15MM<br>X.X ± 0.4MM |         |
| FRACTIONS ± 1/64                          | ANG. ± 1°                        | CHANGES |