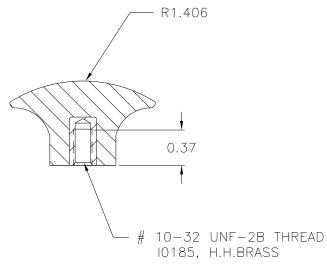

PART NAME: KNOB SCALE: 1:1 DATE: 9/16/97 DR. BY HD

THIS DRAWING IS THE PROPERTY OF DAVIES MOLDING COMPANY, IS SUBMITTED SOLELY AS A DESIGN OR ENGINEERING PROJECT.

WE ACCEPT NO RESPONSIBILITY WHATSOEVER FOR THE PRACTICAL APPLICATION OF THE PIECES MADE TO THIS DESIGN.

DAVIES DESIGNERS & MANUFACTURERS OF KNOBS, HANDLES, CASES & CUSTOM PLASTIC COMPONENTS

 P/N 3006AZ

 MOLD NO.# 3006

 PIN 3006-G

 SHIMS # 1

 TOP PLUNGER 3006

 INSERT 10185

MATERIAL : # 02567 PLENCO PHENOLIC

COLOR : RED

| TOLERANCES:<br>UNLESS OTHERWISE SPECIFIED | DO NOT SCALE<br>DRAWING          |         |
|-------------------------------------------|----------------------------------|---------|
| DECIMALS: X.XXX ± .005<br>X.XX ± .015     | MM: X.XX ± 0.15MM<br>X.X ± 0.4MM |         |
| FRACTIONS ± 1/64                          | ANG. ± 1°                        | CHANGES |