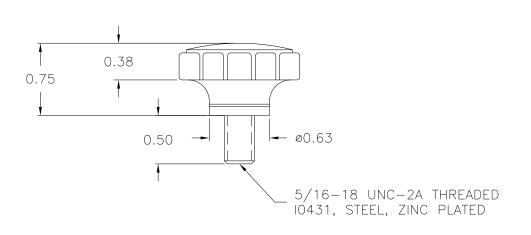

PART NAME: KNOB SCALE: 1:1 DATE: 9/5/80 DR. BY DH

THIS DRAWING IS THE PROPERTY OF DAVIES MOLDING COMPANY, IS SUBMITTED SOLELY AS A DESIGN OR ENGINEERING PROJECT.
WE ACCEPT NO RESPONSIBILITY WHATSOEVER FOR THE PRACTICAL APPLICATION OF THE PIECES MADE TO THIS DESIGN.

DAVIES DE MOLDING CU

DESIGNERS & MANUFACTURERS OF KNOBS, HANDLES, CASES & CUSTOM PLASTIC COMPONENTS

| P/N             | 3008GL |          |  |  |  |  |
|-----------------|--------|----------|--|--|--|--|
| <u>№0.</u> 3008 |        |          |  |  |  |  |
| CAV.            |        | 3008     |  |  |  |  |
| PLUNGER         |        | 3008     |  |  |  |  |
| PIN             |        | 3008-25  |  |  |  |  |
| SHIMS           |        | 3008-A+B |  |  |  |  |
| INSERT          |        | 104.31   |  |  |  |  |

MATERIAL: G.P. PHENOLIC (B11)

COLOR: BLACK

| TOLERANCES:<br>UNLESS OTHERWISE SPECIFIED | DO NOT SCALE<br>DRAWING |         |            |    |        |
|-------------------------------------------|-------------------------|---------|------------|----|--------|
| DECIMALS: X.XXX ± .005                    | MM: X.XX ± 0.15MM       |         |            |    |        |
| X.XX ± .015                               | X.X ± 0.4MM             | _       | CAD REDRAW | TL | 8/6/99 |
| FRACTIONS ± 1/64                          | ANG. ± 1°               | CHANGES |            |    |        |