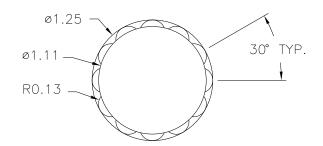

PART NAME: KNOB SCALE: 1:1 DATE: 9/5/80 DR. BY DH

THIS DRAWING IS THE PROPERTY OF DAVIES MOLDING COMPANY, IS SUBMITTED SOLELY AS A DESIGN OR ENGINEERING PROJECT.
WE ACCEPT NO RESPONSIBILITY WHATSOEVER FOR THE PRACTICAL APPLICATION OF THE PIECES MADE TO THIS DESIGN.

DAVIES DE MOLDING CU

DESIGNERS & MANUFACTURERS OF KNOBS, HANDLES, CASES & CUSTOM PLASTIC COMPONENTS

| P/N             | 3008GL |          |  |  |  |  |
|-----------------|--------|----------|--|--|--|--|
| <u>№0.</u> 3008 |        |          |  |  |  |  |
| CAV.            |        | 3008     |  |  |  |  |
| PLUNGER         |        | 3008     |  |  |  |  |
| PIN             |        | 3008-25  |  |  |  |  |
| SHIMS           |        | 3008-A+B |  |  |  |  |
| INSERT          |        | 104.31   |  |  |  |  |

MATERIAL: G.P. PHENOLIC (B11)

COLOR: BLACK

| TOLERANCES:<br>UNLESS OTHERWISE SPECIFIED | DO NOT SCALE<br>DRAWING |         |            |    |        |
|-------------------------------------------|-------------------------|---------|------------|----|--------|
| DECIMALS: X.XXX ± .005                    | MM: X.XX ± 0.15MM       |         |            |    |        |
| X.XX ± .015                               | X.X ± 0.4MM             | _       | CAD REDRAW | TL | 8/6/99 |
| FRACTIONS ± 1/64                          | ANG. ± 1°               | CHANGES |            |    |        |