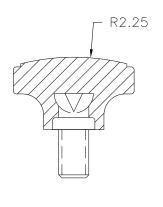

PART NAME: KNOB SCALE: 1:1 DATE: 9/5/80 DR. BY DH

THIS DRAWING IS THE PROPERTY OF DAVIES MOLDING COMPANY, IS SUBMITTED SOLELY AS A DESIGN OR ENGINEERING PROJECT.
WE ACCEPT NO RESPONSIBILITY WHATSOEVER FOR THE PRACTICAL APPLICATION OF THE PIECES MADE TO THIS DESIGN.

DAVIES DE MOLDING CU

DESIGNERS & MANUFACTURERS OF KNOBS, HANDLES, CASES & CUSTOM PLASTIC COMPONENTS

| P/N             | 3008GL |          |  |  |  |  |
|-----------------|--------|----------|--|--|--|--|
| <u>№0.</u> 3008 |        |          |  |  |  |  |
| CAV.            |        | 3008     |  |  |  |  |
| PLUNGER         |        | 3008     |  |  |  |  |
| PIN             |        | 3008-25  |  |  |  |  |
| SHIMS           |        | 3008-A+B |  |  |  |  |
| INSERT          |        | 104.31   |  |  |  |  |

MATERIAL: G.P. PHENOLIC (B11)

COLOR: BLACK

| TOLERANCES:<br>UNLESS OTHERWISE SPECIFIED | DO NOT SCALE<br>DRAWING |         |            |    |        |
|-------------------------------------------|-------------------------|---------|------------|----|--------|
| DECIMALS: X.XXX ± .005                    | MM: X.XX ± 0.15MM       |         |            |    |        |
| X.XX ± .015                               | X.X ± 0.4MM             | _       | CAD REDRAW | TL | 8/6/99 |
| FRACTIONS ± 1/64                          | ANG. ± 1°               | CHANGES |            |    |        |