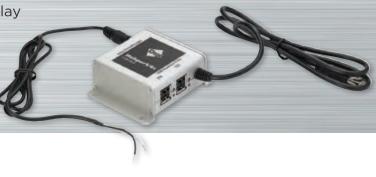

# Hubport®/DC

DC powered hubs offering instant Plug and Play USB connectively in police patrol cars.

## Hubport/DC

- √ 4 or 7 USB 2.0 ports
- ✓ DC powered: Variable between 5.5-30 volts
- ✓ Locking power connector
- ✓ Pigtail power cord w/ 2-wire included
- ✓ Optional metal chassis
- √ 5-year warranty

### Benefits

- ✓ No expensive power converter
- ✓ No AC power bricks
- ✓ Doesn't depend on PC for power
- ✓ Works with 12V or 24V vehicle power
- ✓ Easily mounted anywhere, even with Velcro
- ✓ Rugged commercial grade 0°-55° C

#### Part Numbers:

301-1010-34 (4-port, metal chassis) 301-1010-78 (7-port, plastic chassis)

**USB** 

To learn more visit www.digi.com.

877-912-3444 | 952-912-3444