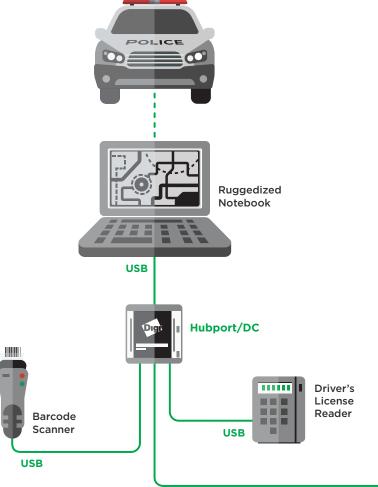

# Hubport®/DC

DC powered hubs offering instant Plug and Play USB connectively in police patrol cars.

## Hubport/DC

- √ 4 or 7 USB 2.0 ports
- ✓ DC powered: Variable between 5.5-30 volts
- ✓ Locking power connector
- ✓ Pigtail power cord w/ 2-wire included
- ✓ Optional metal chassis
- √ 5-year warranty

### Benefits

- ✓ No expensive power converter
- ✓ No AC power bricks
- ✓ Doesn't depend on PC for power
- ✓ Works with 12V or 24V vehicle power
- ✓ Easily mounted anywhere, even with Velcro
- ✓ Rugged commercial grade 0°-55° C