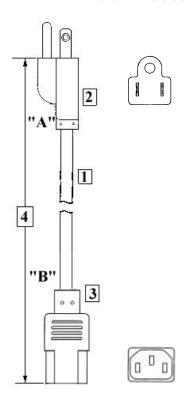

**Summary:** 

Description: NORTH AMERICAN DETACHABLE CORDSET

Rev. 'A' Dt. 02/09/95

**General Specifications:** 

| Cable Size / Type (1):   | 3C / 16AWG / SJT<br>Shielded |
|--------------------------|------------------------------|
| Temperature Rating:      | 60° C                        |
|                          |                              |
| Overall Length (4):      | 200 <u>+</u> 5 cm            |
| Cable OD                 | 9 mm Nominal                 |
|                          |                              |
| End 'A' Termination: (2) | Nema 5-15P                   |
| End 'B' Termination: (3) | IEC 320 / C13                |
| Approvals:               | UL, CSA                      |
| Cable Jacket Color (1):  | Black                        |
| Conductor Colors         | Brn / Blu / Grn-Yel          |