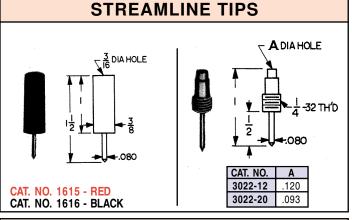

## TEST TIPS & PLUGS

SPECIFICATIONS: Tips: Brass, Nickel Plate

Handles: Nylon 6/6, Available in Red or Black

Rating: 10 Amps AC for 100 oc C temperature rise, continuous duty