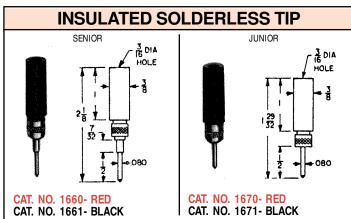

## TEST TIPS & PLUGS

SPECIFICATIONS: Tips: Brass, Nickel Plate

Handles: Nylon 6/6, Available in Red or Black

Rating: 10 Amps AC for 100 oc C temperature rise, continuous duty