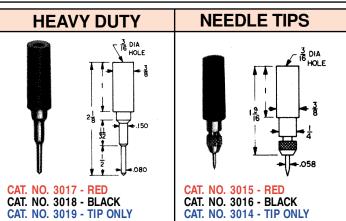

## TEST TIPS & PLUGS

SPECIFICATIONS: Tips: Brass, Nickel Plate

Handles: Nylon 6/6, Available in Red or Black

Rating: 10 Amps AC for 100 oc C temperature rise, continuous duty