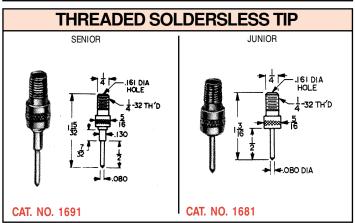

## TEST TIPS & PLUGS

SPECIFICATIONS: Tips: Brass, Nickel Plate

Handles: Nylon 6/6, Available in Red or Black

Rating: 10 Amps AC for 100 oc C temperature rise, continuous duty