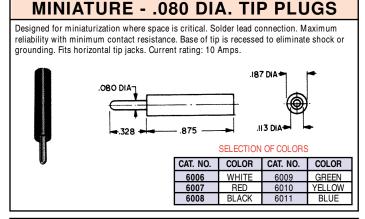

## TEST TIPS & PLUGS

SPECIFICATIONS: Tips: Brass, Nickel Plate

Handles: Nylon 6/6, Available in Red or Black

Rating: 10 Amps AC for 100 oc C temperature rise, continuous duty