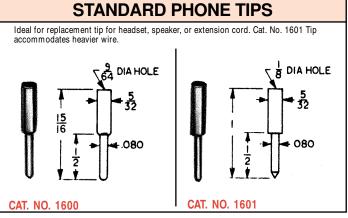

## TEST TIPS & PLUGS

SPECIFICATIONS: Tips: Brass, Nickel Plate

Handles: Nylon 6/6, Available in Red or Black

Rating: 10 Amps AC for 100 oc C temperature rise, continuous duty