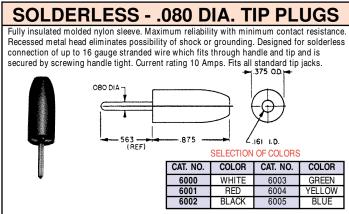

## TEST TIPS & PLUGS

SPECIFICATIONS: Tips: Brass, Nickel Plate

Handles: Nylon 6/6, Available in Red or Black

Rating: 10 Amps AC for 100 oc C temperature rise, continuous duty