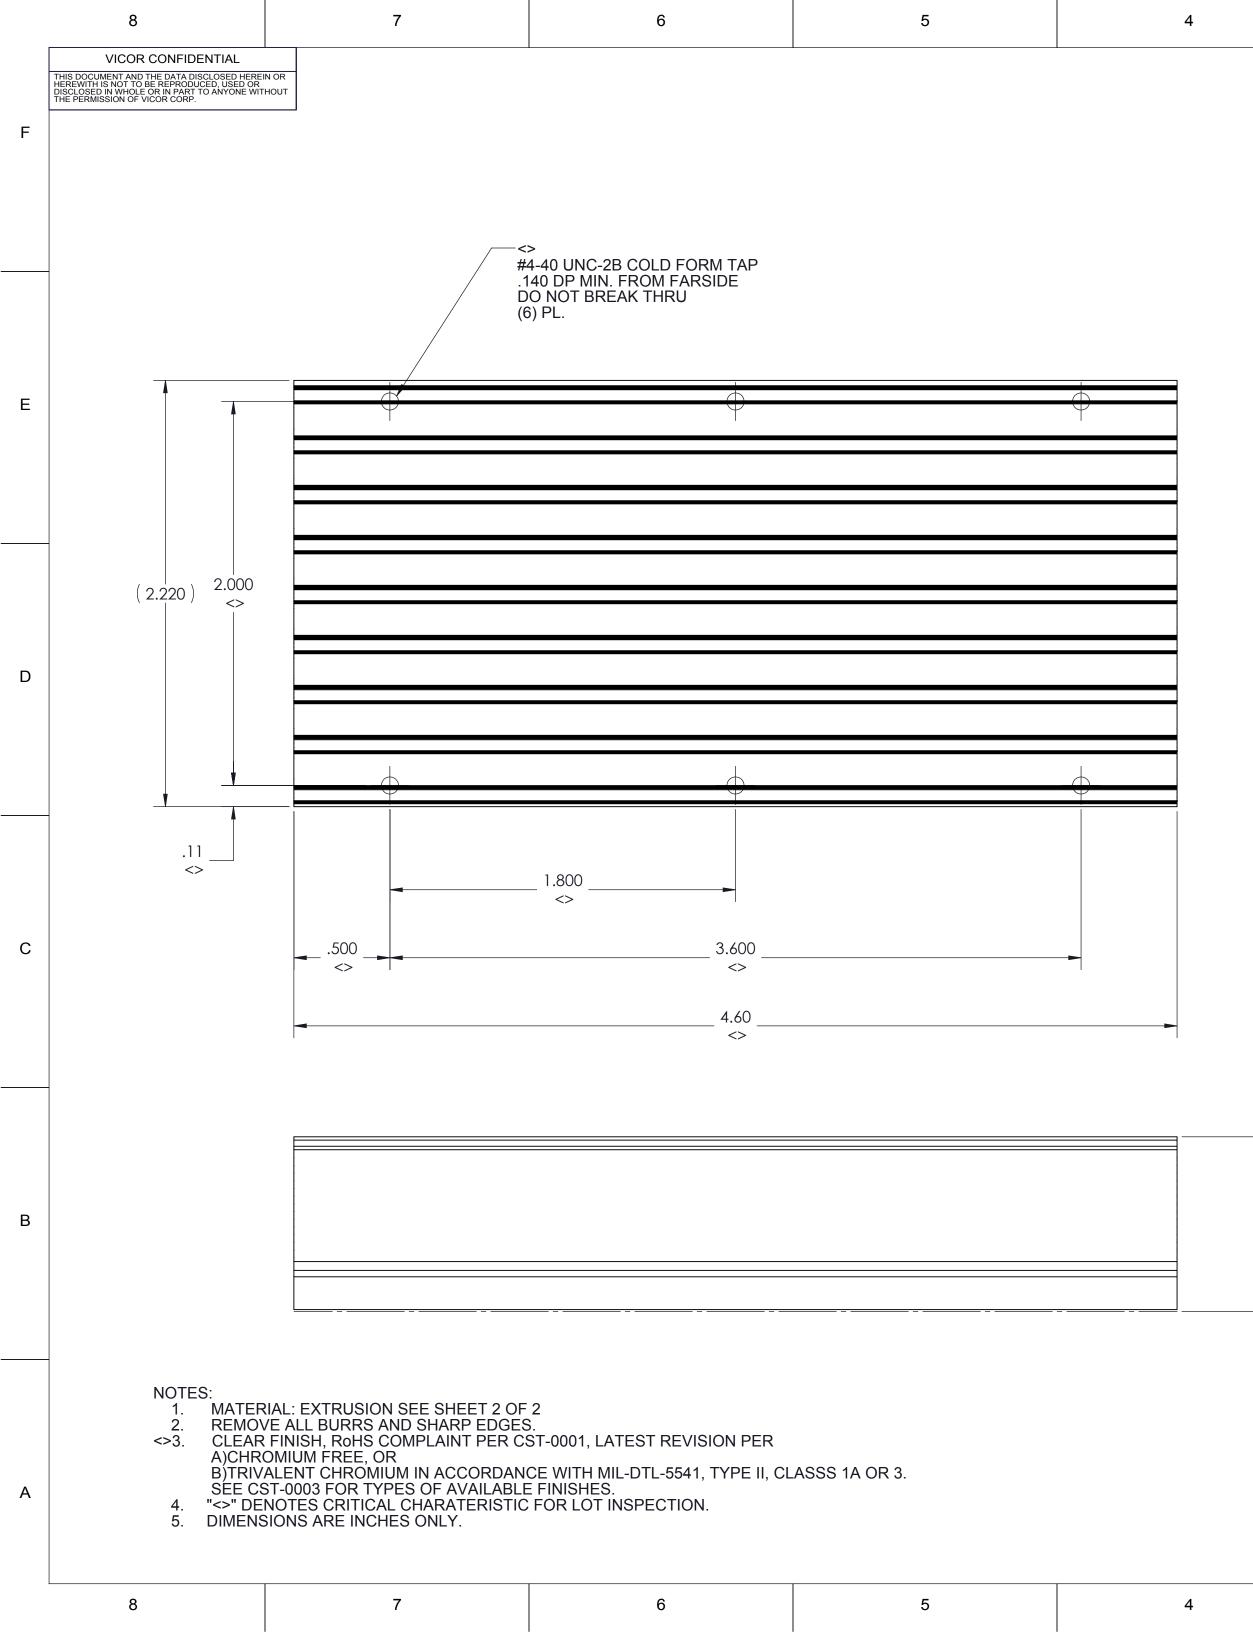

F

Е

D

С

В

А

1

(.910)

|   | DRAWN BY DATE                                                                                                                                                                          |            | ∧∧∧, <b>VICOR</b> swd            |         |         |              |   |     |
|---|----------------------------------------------------------------------------------------------------------------------------------------------------------------------------------------|------------|----------------------------------|---------|---------|--------------|---|-----|
|   | David Schmidt                                                                                                                                                                          | 06/30/2010 |                                  |         |         | ~\/\\\`      |   |     |
| D | UNLESS OTHERWISE SPECIFIED<br>DIMENSIONS ARE : INCH / [MM]<br>TOLERANCES ARE:<br>DECIMALS ANGLES<br>X.XX [X.X] = $\pm 0.01 [0.25] \pm 1^{\circ}$<br>X.XXX [X.XX] = $\pm 0.005 [0.127]$ |            | HTSNK "A" LONG .9H LO FLO<br>THD |         |         |              |   |     |
|   | THIRD ANGLE P                                                                                                                                                                          | ROJECTION  | SIZE                             | CAGE CO | DE      | DWG NO       |   | REV |
|   |                                                                                                                                                                                        |            | С                                | 6713    | 1 30188 |              | 7 |     |
|   | DO NOT SCALE DRAWING                                                                                                                                                                   |            | SCALE 1:1                        |         |         | SHEET 1 OF 2 |   |     |