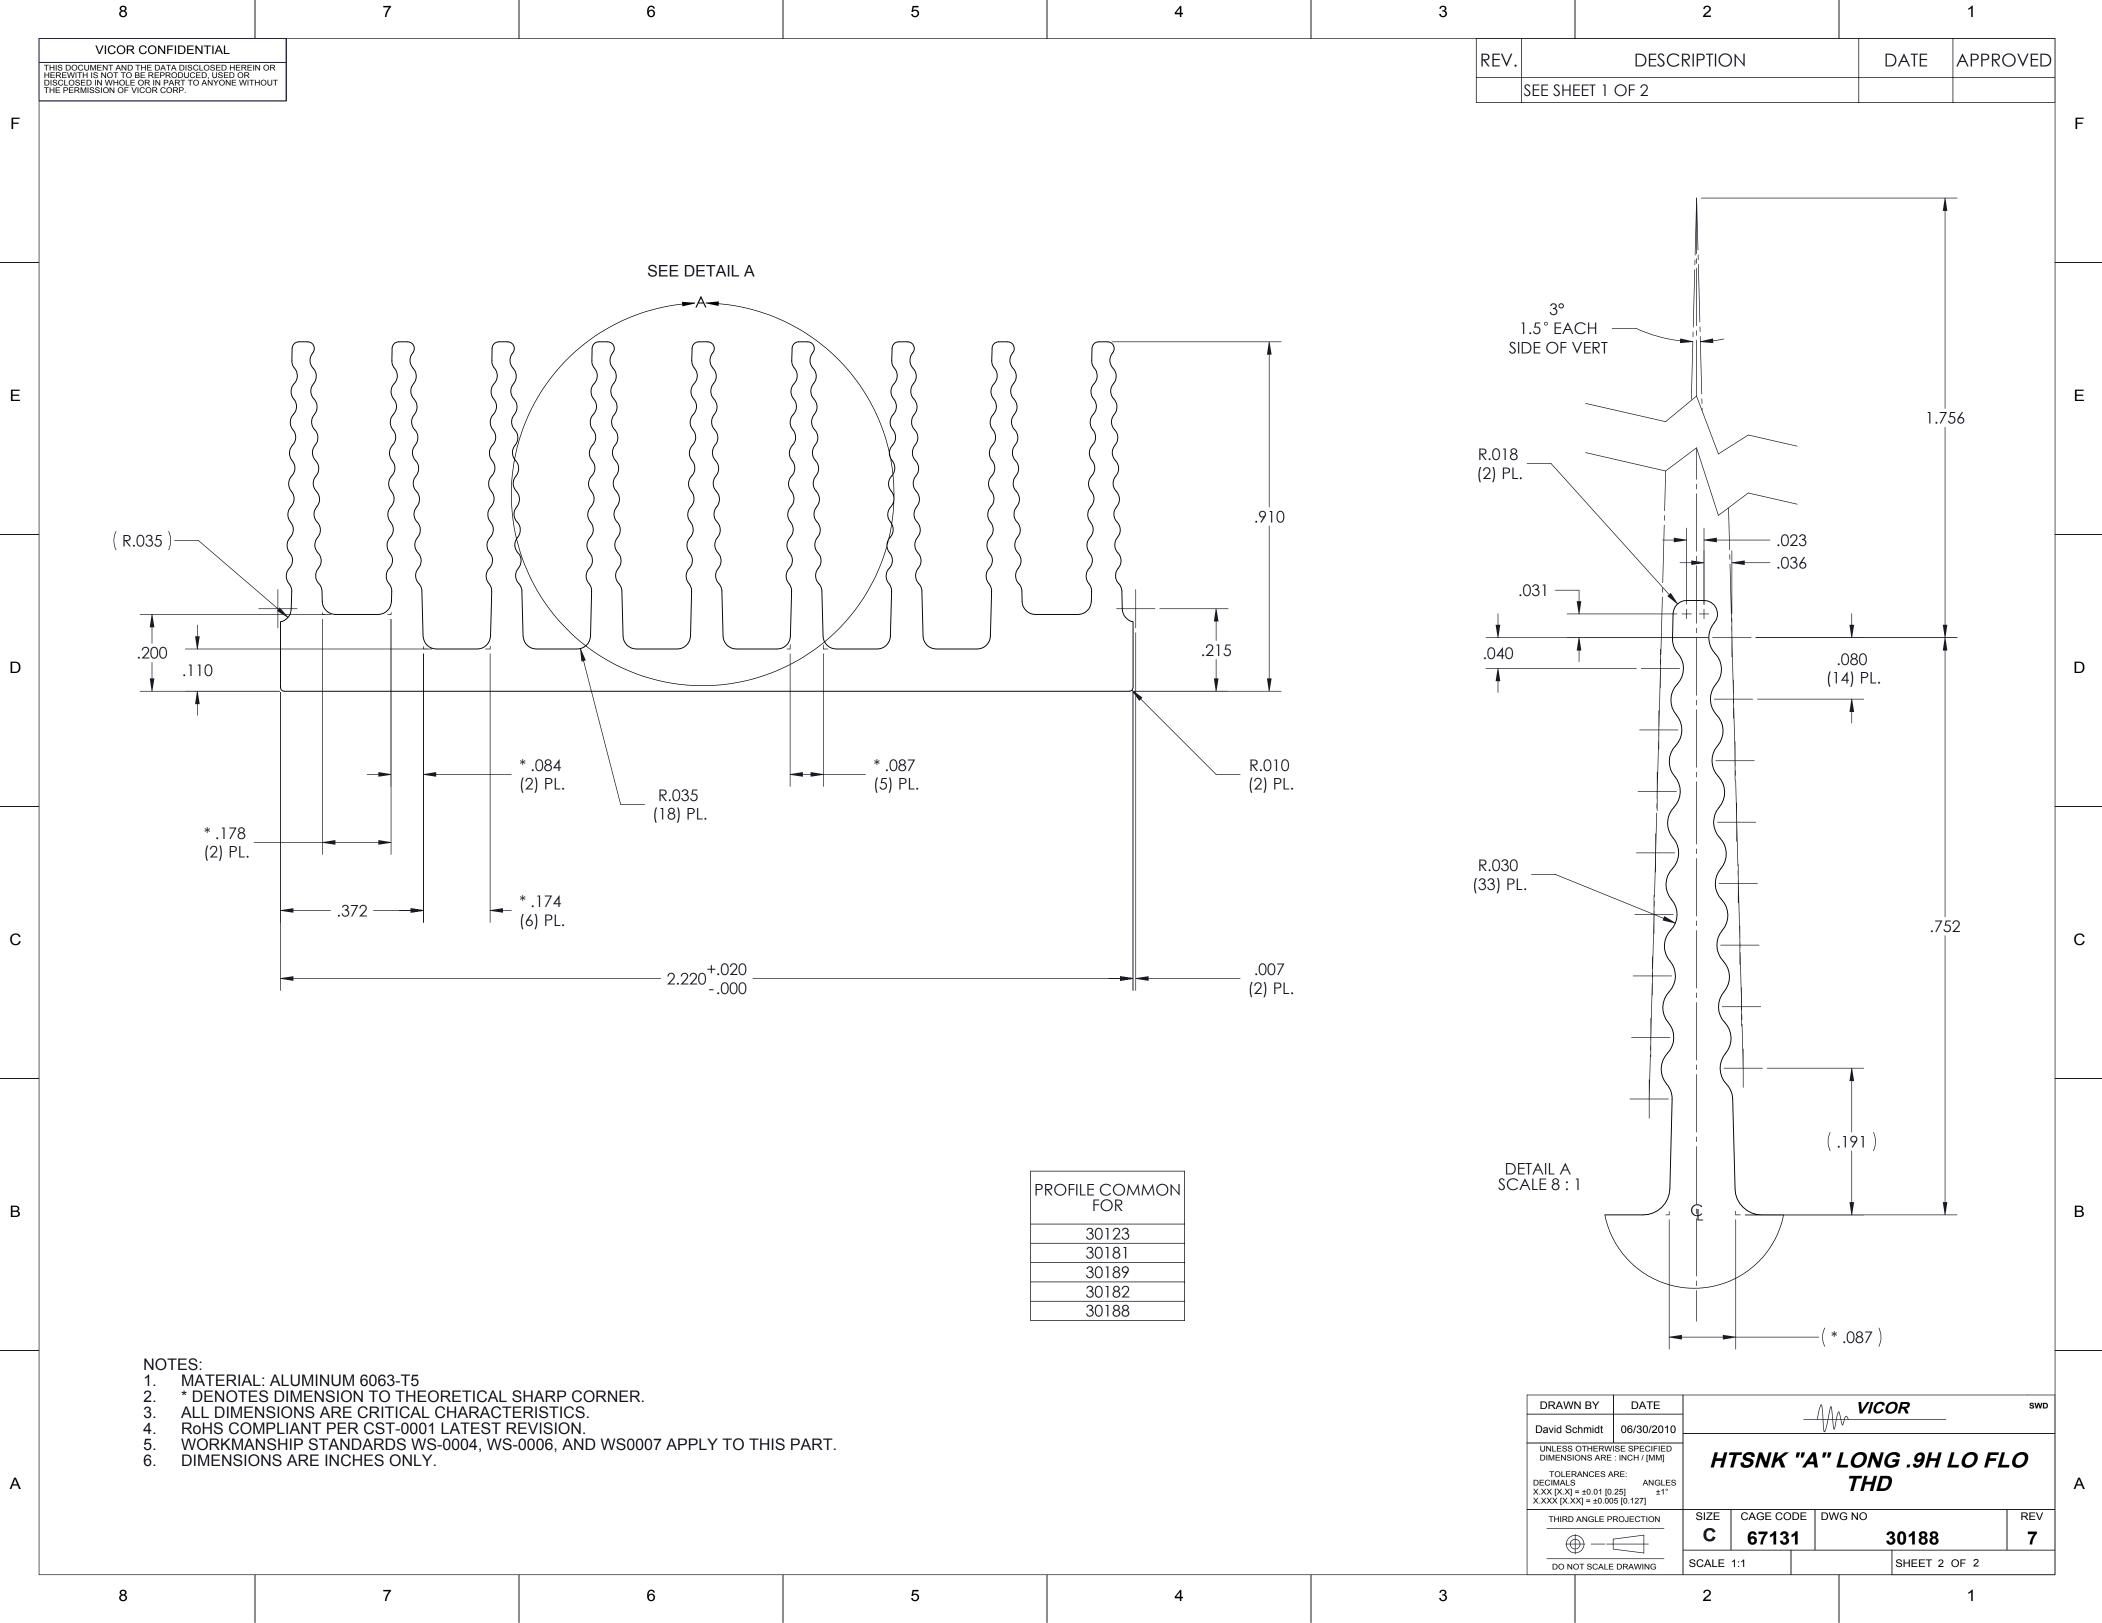

| 3 |      |        | 2                 |    |    |          | 1        |
|---|------|--------|-------------------|----|----|----------|----------|
|   | REV. |        | DESCRIPTION       |    |    | DATE     | APPROVED |
|   | 4    | RELEAS | ED PER E090033    | ŀ  | ٩R | 01/09/09 | REJH     |
|   | 5    | REVISE | D PER E092035     | J  | JS | 11/16/09 | REJH     |
|   | 6    | REDRA  | DRAWN PER E100871 |    | CS | 06/31/10 | KUK      |
|   | 7    | REVISE | D PER E111266     | VS | SS | 12/22/11 | REJH     |

F

Е

D

С

В

А

1

(.910)

|   | DRAWN BY DATE                                                                                                                                                                          |            | ∧∧∧, <b>VICOR</b> swd            |         |         |              |   |     |
|---|----------------------------------------------------------------------------------------------------------------------------------------------------------------------------------------|------------|----------------------------------|---------|---------|--------------|---|-----|
|   | David Schmidt                                                                                                                                                                          | 06/30/2010 |                                  |         |         | ~\/\\\`      |   |     |
| D | UNLESS OTHERWISE SPECIFIED<br>DIMENSIONS ARE : INCH / [MM]<br>TOLERANCES ARE:<br>DECIMALS ANGLES<br>X.XX [X.X] = $\pm 0.01 [0.25] \pm 1^{\circ}$<br>X.XXX [X.XX] = $\pm 0.005 [0.127]$ |            | HTSNK "A" LONG .9H LO FLO<br>THD |         |         |              |   |     |
|   | THIRD ANGLE P                                                                                                                                                                          | ROJECTION  | SIZE                             | CAGE CO | DE      | DWG NO       |   | REV |
|   |                                                                                                                                                                                        |            | С                                | 6713    | 1 30188 |              | 7 |     |
|   | DO NOT SCALE DRAWING                                                                                                                                                                   |            | SCALE 1:1                        |         |         | SHEET 1 OF 2 |   |     |

2

3

| PROFILE COMMON<br>FOR |
|-----------------------|
| 30123                 |
| 30181                 |
| 30189                 |
| 30182                 |
| 30188                 |

| 8 | / | 6 | 5 |  |
|---|---|---|---|--|
|   |   |   |   |  |
|   |   |   |   |  |