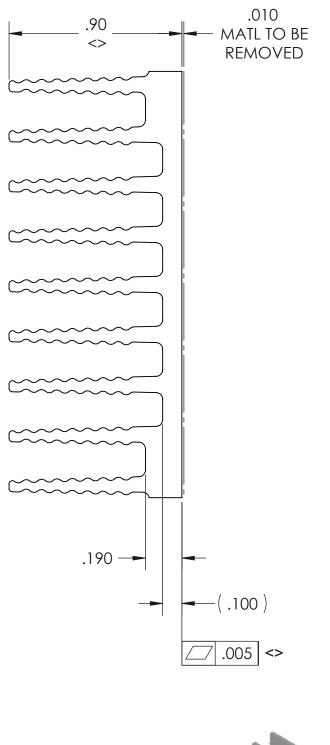

2

3

| PROFILE COMMON<br>FOR |
|-----------------------|
| 30123                 |
| 30181                 |
| 30189                 |
| 30182                 |
| 30188                 |

| 8 | / | 6 | 5 |  |
|---|---|---|---|--|
|   |   |   |   |  |
|   |   |   |   |  |