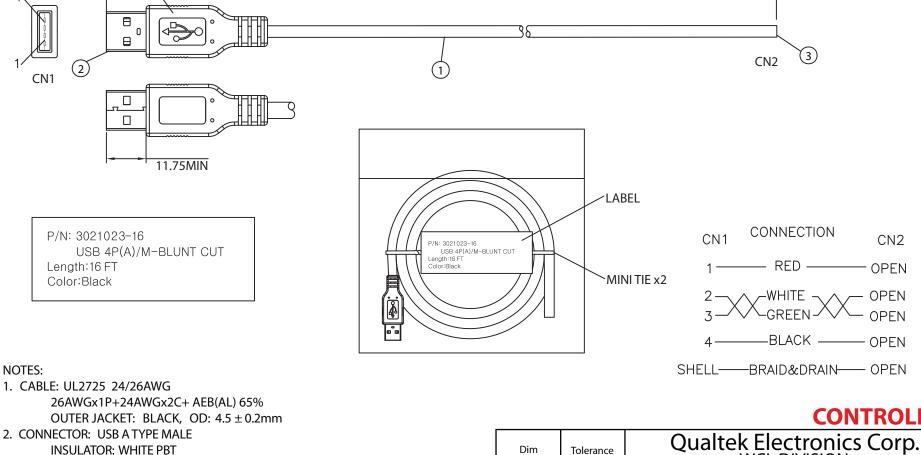

4880 ± 10mm

| INSULATOR:  |
|-------------|
| PIN G/F     |
| COLD DL ATE |

GOLD PLATED SHELL

3. BLUNT CUT

NOTES:

CN1

- 4. PVC MOLDED: COLOR V398 45P BLACK
- 5. ELECTRICAL TEST:

<1>.100% OPEN SHORT & MISS WIRE TEST

- <2>.INSULATION RESISTANCE: DC400V 10M ohm MIN.
- <3>.CONDUCTOR RESISTANCE: 3 ohm MAX.
- 6. PACKING: 1PC/POLYBAG W/ LABEL

## CONTROLLED

|   | Dim<br>range | Tolerance<br>+/-<br>(mm) | Qualtek Electronics Corp.<br>WCI DIVISION |                |                  |
|---|--------------|--------------------------|-------------------------------------------|----------------|------------------|
|   | (mm)         |                          | Part Number: 30                           | 21023-16       | RoHS<br>ompliant |
|   | 0-1          | 0.15                     | Description:<br>USB 4P(A)/M - BLUNT CUT   |                |                  |
|   | 1-6          | 0.20                     |                                           |                |                  |
| Γ | 6-18         | 0.30                     |                                           |                |                  |
| Γ | 18-50        | 0.50                     |                                           | UNIT: mm       | REV. B           |
|   | 50-120       | 0.70                     | Drawn / Date                              | Checked / Date | Approved / Date  |
|   | 120-250      | 0.90                     | B. Grubb                                  | 01-26-07       | JJH / 01-26-07   |
|   | 250-500      | 1.20                     | 01-26-07                                  | 01 20-07       | 55117 01 20 07   |