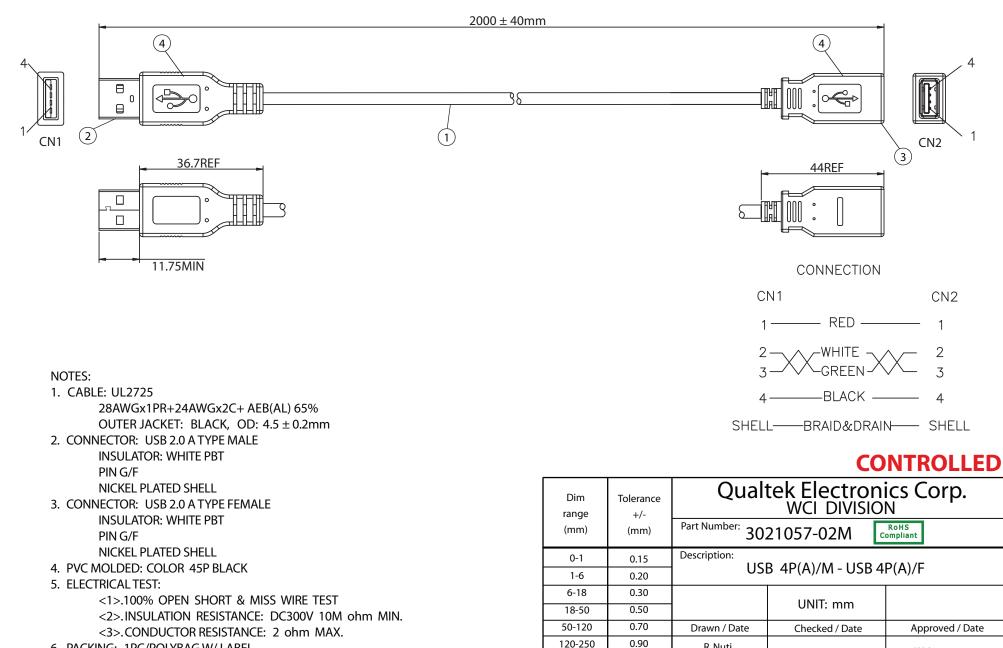

THESE DRAWINGS ARE THE PROPERTY OF OUALTEK ELECTRONICS AND NOT TO BE REPRODUCED FOR OR COMMUNICATED TO A THIRD PARTY WITHOUT THE EXPRESS WRITTEN PERMISSION OF AN OFFICER OF QUALTEK ELECTRONICS.

| REVISION |             |      |          |
|----------|-------------|------|----------|
| REV.     | DESCRIPTION | DATE | APPROVED |
|          |             |      |          |
|          |             |      |          |
|          |             |      |          |

R. Nuti

09-25-17

250-500

1.20

09-25-17

LY / 09-25-17

6. PACKING: 1PC/POLYBAG W/ LABEL