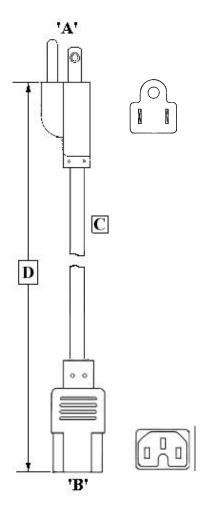

**Summary:** P/N: 3021158F2701H Rating: 13 A / 125 V

Description: NORTH AMERICAN DETACHABLE CORDSET

Rev.'A'Dt.10/11/01

**General Specifications:** 

| Cable Size / Type (C):  | 3C /16 AWG / SJT  |
|-------------------------|-------------------|
| Temperature Rating:     | 105° C            |
|                         |                   |
| Overall Length (D):     | 250 <u>+</u> 5 cm |
| Cable OD                | 8 <u>+</u> 0.5 mm |
|                         |                   |
| End 'A' Termination:    | Nema 5-15P        |
| End 'B' Termination:    | IEC320 / C15      |
| Approvals:              | UL, CSA           |
| Cable Jacket Color (C): | Black             |
| Conductor Colors        | Blk / Wht / Grn   |