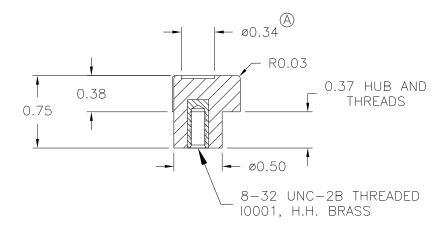

DATE:10/25/85 PART NAME: KNOB SCALE: 1:1 DR. BY HD THIS DRAWING IS THE PROPERTY OF DAVIES MOLDING COMPANY, IS SUBMITTED SOLELY AS A DESIGN OR ENGINEERING PROJECT.

WE ACCEPT NO RESPONSIBILITY WHATSOEVER FOR THE PRACTICAL APPLICATION OF THE PIECES MADE TO THIS DESIGN.

DESIGNERS & MANUFACTURERS OF KNOBS, HANDLES, CASES & CUSTOM PLASTIC COMPONENTS

| P/N 3022 |     |                |  |  |  |  |
|----------|-----|----------------|--|--|--|--|
| MO.      | 14  | 75             |  |  |  |  |
| CAVITY   |     | 3022           |  |  |  |  |
| PLUNGER  |     | 3022           |  |  |  |  |
| PLUNGER  | PIN | 3022           |  |  |  |  |
| PINS     |     | 3025&3025-A    |  |  |  |  |
| SHIMS    |     | .250+.250+.047 |  |  |  |  |
| PIN BAR  |     | 1475           |  |  |  |  |
| INSERT   |     | 10001          |  |  |  |  |

PLUNGER KEY 1/4×1/4×7/16

 $1/4 \times 1/4 \times 1/2$ 

CAVITY KEY

MATERIAL: G.P. PHENOLIC (B11) COLOR: BLACK

| TOLERANCES:                | DO NOT SCALE                     |         |                 |    |          |
|----------------------------|----------------------------------|---------|-----------------|----|----------|
| UNLESS OTHERWISE SPECIFIED | DRAWING                          | -       | REDRAWN         | TL | 11/16/99 |
| DECIMALS: X.XXX ± .005     | MM: X.XX ± 0.15MM<br>X.X ± 0.4MM | А       | WAS Ø1/4 RECESS | HD | 5/20/98  |
| X.XX ± .015                |                                  | -       | CAD REDRAW      | HD | 3/26/93  |
| FRACTIONS ± 1/64           | ANG. ± 1°                        | CHANGES |                 |    |          |