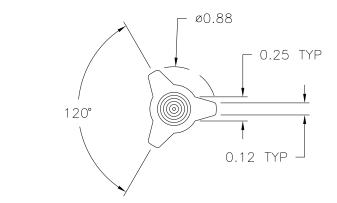

DATE:10/25/85 PART NAME: KNOB SCALE: 1:1 DR. BY HD THIS DRAWING IS THE PROPERTY OF DAVIES MOLDING COMPANY, IS SUBMITTED SOLELY AS A DESIGN OR ENGINEERING PROJECT.

WE ACCEPT NO RESPONSIBILITY WHATSOEVER FOR THE PRACTICAL APPLICATION OF THE PIECES MADE TO THIS DESIGN.

DESIGNERS & MANUFACTURERS OF KNOBS, HANDLES, CASES & CUSTOM PLASTIC COMPONENTS

| P/N 3022 |     |                |  |  |  |  |
|----------|-----|----------------|--|--|--|--|
| MO.      | 14  | 75             |  |  |  |  |
| CAVITY   |     | 3022           |  |  |  |  |
| PLUNGER  |     | 3022           |  |  |  |  |
| PLUNGER  | PIN | 3022           |  |  |  |  |
| PINS     |     | 3025&3025-A    |  |  |  |  |
| SHIMS    |     | .250+.250+.047 |  |  |  |  |
| PIN BAR  |     | 1475           |  |  |  |  |
| INSERT   |     | 10001          |  |  |  |  |

PLUNGER KEY 1/4×1/4×7/16

 $1/4 \times 1/4 \times 1/2$ 

CAVITY KEY

MATERIAL: G.P. PHENOLIC (B11) COLOR: BLACK

| TOLERANCES:                | DO NOT SCALE                     |         |                 |    |          |
|----------------------------|----------------------------------|---------|-----------------|----|----------|
| UNLESS OTHERWISE SPECIFIED | DRAWING                          | -       | REDRAWN         | TL | 11/16/99 |
| DECIMALS: X.XXX ± .005     | MM: X.XX ± 0.15MM<br>X.X ± 0.4MM | А       | WAS Ø1/4 RECESS | HD | 5/20/98  |
| X.XX ± .015                |                                  | -       | CAD REDRAW      | HD | 3/26/93  |
| FRACTIONS ± 1/64           | ANG. ± 1°                        | CHANGES |                 |    |          |