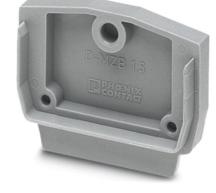

### D-MZB 1,5

Order No.: 3024177

 $http://eshop.phoenixcontact.de/phoenix/treeViewClick.do?UID{=}3024177$ 

End cover, Length: 32 mm, Width: 4 mm, Color: gray