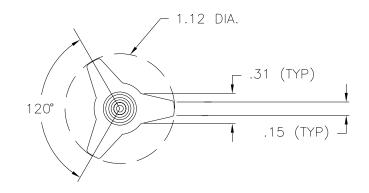

KNOB PART NAME: DATE: 10/4/13 DR. BY JAM SCALE: THIS DRAWING IS THE PROPERTY OF DAVIES MOLDING COMPANY, IS SUBMITTED SOLELY AS A DESIGN OR ENGINEERING PROJECT.

WE ACCEPT NO RESPONSIBILITY WHATSOEVER FOR THE PRACTICAL APPLICATION OF THE PIECES MADE TO THIS DESIGN.

DESIGNERS & MANUFACTURERS OF KNOBS, HANDLES, CASES & CUSTOM PLASTIC COMPONENTS

| P/N 3025HB      |                 |  |  |
|-----------------|-----------------|--|--|
| M <u>NO.</u> 30 | <u>NO.</u> 3025 |  |  |
| CAVITY          | 3025            |  |  |
| PLUNGER         | 3025            |  |  |
| SLEEVE          | 3025-2          |  |  |
| SHIMS           | 1/4+1/8         |  |  |
| INSERT          | 12353           |  |  |
| PLUNGER PIN     | 3025-A          |  |  |

MATERIAL: G.P. PHENOLIC (B11) COLOR: BLACK

| TOLERANCES:<br>UNLESS OTHERWISE SPECIFIED | DO NOT SCALE<br>DRAWING          |                             |  |
|-------------------------------------------|----------------------------------|-----------------------------|--|
| DECIMALS: X.XXX ± .005<br>X.XX ± .015     | MM: X.XX ± 0.15MM<br>X.X ± 0.4MM | - WAS SK3025-68 JAM 10/4/13 |  |
| FRACTIONS ± 1/64                          | ANG. ± 1°                        | CHANGES                     |  |