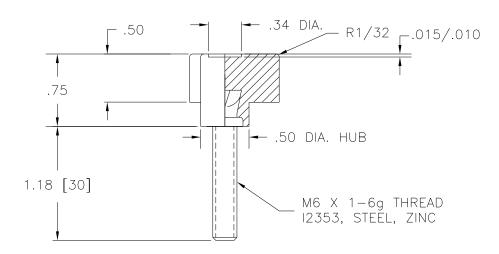

KNOB PART NAME: DATE: 10/4/13 DR. BY JAM SCALE: THIS DRAWING IS THE PROPERTY OF DAVIES MOLDING COMPANY, IS SUBMITTED SOLELY AS A DESIGN OR ENGINEERING PROJECT.

WE ACCEPT NO RESPONSIBILITY WHATSOEVER FOR THE PRACTICAL APPLICATION OF THE PIECES MADE TO THIS DESIGN.

DESIGNERS & MANUFACTURERS OF KNOBS, HANDLES, CASES & CUSTOM PLASTIC COMPONENTS

| P/N 3025HB      |                 |  |  |
|-----------------|-----------------|--|--|
| M <u>NO.</u> 30 | <u>NO.</u> 3025 |  |  |
| CAVITY          | 3025            |  |  |
| PLUNGER         | 3025            |  |  |
| SLEEVE          | 3025-2          |  |  |
| SHIMS           | 1/4+1/8         |  |  |
| INSERT          | 12353           |  |  |
| PLUNGER PIN     | 3025-A          |  |  |

MATERIAL: G.P. PHENOLIC (B11) COLOR: BLACK

| TOLERANCES:<br>UNLESS OTHERWISE SPECIFIED | DO NOT SCALE<br>DRAWING          |                             |  |
|-------------------------------------------|----------------------------------|-----------------------------|--|
| DECIMALS: X.XXX ± .005<br>X.XX ± .015     | MM: X.XX ± 0.15MM<br>X.X ± 0.4MM | - WAS SK3025-68 JAM 10/4/13 |  |
| FRACTIONS ± 1/64                          | ANG. ± 1°                        | CHANGES                     |  |