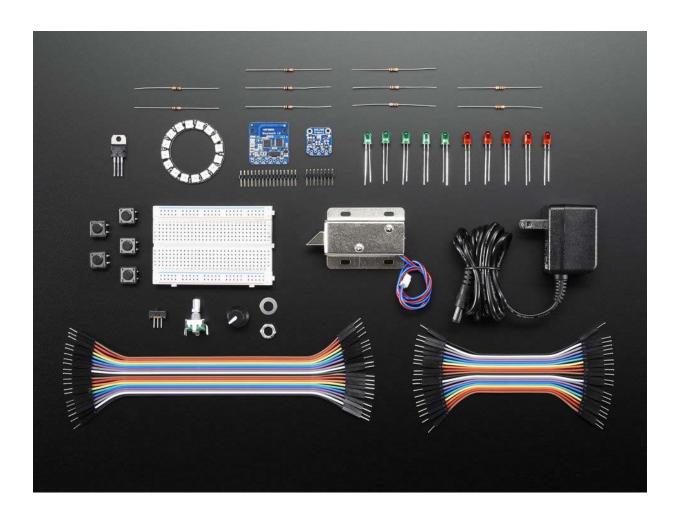

## This pack includes:

- o Bluefruit LE Bluetooth Low Energy (BLE 4.0) nRF8001 Breakout
- o Adafruit BME280 I2C or SPI Temperature/Humidity/Pressure Sensor
- o 9V DC 1000mA Regulated Switching Power Supply
- o Half Size Breadboard
- o Rotary Encoder & Extras
- o Breadboard Friendly SPDT Slide Switch
- o NeoPixel Ring 16 x 5050 RGB LED w/ Integrated Drivers
- Lock-style Solenoid 12VDC
- o Premium Male/Male Jumper Wires 20 x 3"
- o Premium Male/Male Jumper Wires 20 x 6"
- Make: Bluetooth Parts Pack component bag including:
  - 1x NPN Transistor PN2222
  - 5x 10K 5% 1/4W Resistors
  - 5x 220 ohm 5% 1/4W Resistors
  - 5x 12mm Tactile Switch
  - 5x Diffused 5mm Green LEDs
  - 5x Diffused 5mm Red LEDs