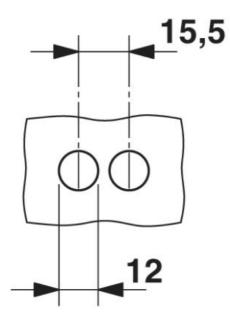

|
|--------------------------|--------------------|
| GTIN (EAN)               | 4 017918 820268    |
| sales group              | A502               |
| Pack                     | 10 pcs.            |
| Customs tariff           | 85369010           |
| Catalog page information | Page 678 (CL-2009) |

## Product notes WEEE/RoHS-compliant since: 02/15/2005



http://
www.download.phoenixcontact.com
Please note that the data given
here has been taken from the
online catalog. For comprehensive
information and data, please refer
to the user documentation. The
General Terms and Conditions of
Use apply to Internet downloads.

# Technical data General Color silver Connection data Tightening torque max 0.8 Nm

### Diagrams/Drawings

### Dimensioned drawing





Punching template



Drilling diagram

### Address

PHOENIX CONTACT Deutschland GmbH Flachsmarktstr. 8 32825 Blomberg,Germany Phone +49 5235 3 12000 Fax +49 5235 3 41200 http://www.phoenixcontact.de



© 2011 Phoenix Contact Technical modifications reserved;