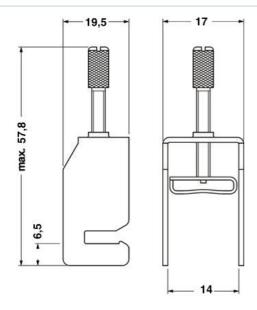

cial data          |                    |
|--------------------------|--------------------|
| GTIN (EAN)               | 4 017918 820268    |
| sales group              | A502               |
| Pack                     | 10 pcs.            |
| Customs tariff           | 85369010           |
| Catalog page information | Page 678 (CL-2009) |

## Product notes WEEE/RoHS-compliant since: 02/15/2005



http://
www.download.phoenixcontact.com
Please note that the data given
here has been taken from the
online catalog. For comprehensive
information and data, please refer
to the user documentation. The
General Terms and Conditions of
Use apply to Internet downloads.

# Technical data General Color silver Connection data Tightening torque max 0.8 Nm

### Diagrams/Drawings

### Dimensioned drawing





Punching template



Drilling diagram

### Address

PHOENIX CONTACT Deutschland GmbH Flachsmarktstr. 8 32825 Blomberg,Germany Phone +49 5235 3 12000 Fax +49 5235 3 41200 http://www.phoenixcontact.de



© 2011 Phoenix Contact Technical modifications reserved;