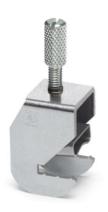

### **SK 14-D**

Order No.: 3026874

http://eshop.phoenixcontact.de/phoenix/treeViewClick.do?UID=3026874

Shield connection terminal block, for applying the shield directly to the conductive mounting plates