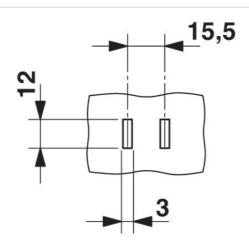

al data          |                    |
|--------------------------|--------------------|
| GTIN (EAN)               | 4 017918 820268    |
| sales group              | A502               |
| Pack                     | 10 pcs.            |
| Customs tariff           | 85369010           |
| Catalog page information | Page 678 (CL-2009) |

## Product notes WEEE/RoHS-compliant since: 02/15/2005



http://
www.download.phoenixcontact.com
Please note that the data given
here has been taken from the
online catalog. For comprehensive
information and data, please refer
to the user documentation. The
General Terms and Conditions of
Use apply to Internet downloads.

# Technical data General Color silver Connection data Tightening torque max 0.8 Nm

### Diagrams/Drawings

### Dimensioned drawing





Punching template



Drilling diagram

### Address

PHOENIX CONTACT Deutschland GmbH Flachsmarktstr. 8 32825 Blomberg,Germany Phone +49 5235 3 12000 Fax +49 5235 3 41200 http://www.phoenixcontact.de



© 2011 Phoenix Contact Technical modifications reserved;