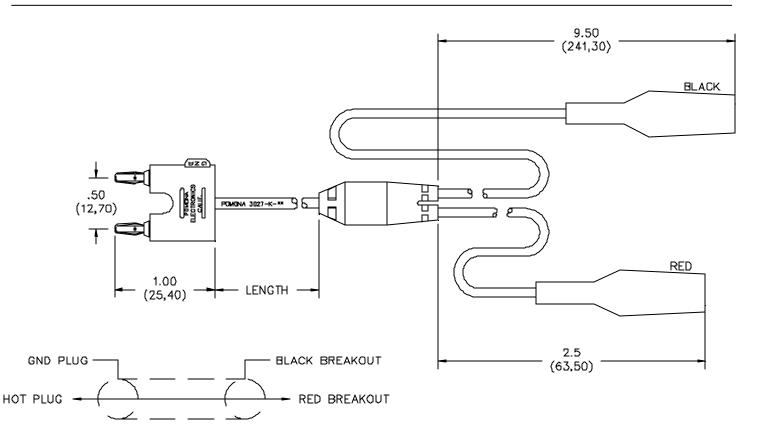

### Model 3027 Minature Double Banana Plug To Miniature Alligator Clips

#### ORDERING INFORMATION: Model 3027-K-24

All dimensions are in inches. Tolerances (except noted):  $xx = \pm .02^{\circ}$  (,51 mm),  $xxx = \pm .005^{\circ}$  (,127 mm). All specifications are to the latest revisions. Specifications are subject to change without notice. Registered trademarks are the property of their respective companies.