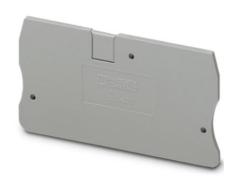

## **D-ST 6**

Order No.: 3030433

http://eshop.phoenixcontact.de/phoenix/treeViewClick.do?UID=3030433

End cover, Length: 69.5 mm, Width: 2.2 mm, Height: 43.5 mm,

Color: gray

| Commercial data          |                   |
|--------------------------|-------------------|
| GTIN (EAN)               | 4 017918 188023   |
| sales group              | A692              |
| Pack                     | 50 pcs.           |
| Customs tariff           | 85389099          |
| Catalog page information | Page 75 (CL-2009) |