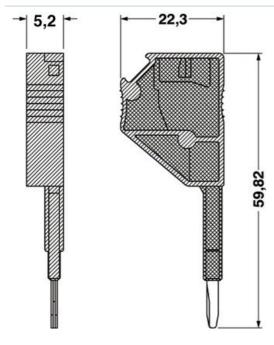

act.de/phoenix/treeViewClick.do?UID=3030983

Test adapter, Color: red

| Commercial data          |                    |
|--------------------------|--------------------|
| EAN                      | 4017918818920      |
| Pack                     | 10 pcs.            |
| Customs tariff           | 85369010           |
| Weight/Piece             | 0.0033 KG          |
| Catalog page information | Page 334 (CL-2009) |

### Product notes

WEEE/RoHS-compliant since: 01/01/2003



#### http://

www.download.phoenixcontact.com Please note that the data given here has been taken from the online catalog. For comprehensive information and data, please refer to the user documentation. The General Terms and Conditions of Use apply to Internet downloads.

# Diagrams/Drawings

## Dimensioned drawing



## Address

PHOENIX CONTACT Inc., USA 586 Fulling Mill Road Middletown, PA 17057,USA Phone (800) 888-7388 Fax (717) 944-1625 http://www.phoenixcon.com



© 2010 Phoenix Contact Technical modifications reserved;