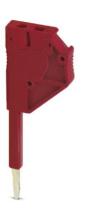

# **PS-5**

Order No.: 3030983

http://eshop.phoenixcontact.de/phoenix/treeViewClick.do?UID=3030983

Test adapter, Color: red

| Commercial data          |                    |
|--------------------------|--------------------|
| EAN                      | 4017918818920      |
| Pack                     | 10 pcs.            |
| Customs tariff           | 85369010           |
| Weight/Piece             | 0.0033 KG          |
| Catalog page information | Page 334 (CL-2009) |