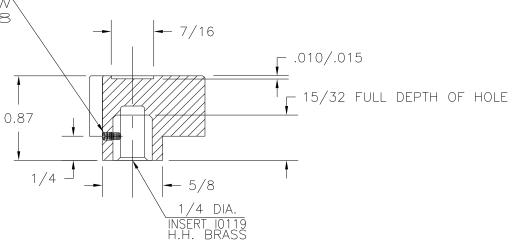

P/N 3035BV

BASE PART 3035-04

SET SCREW 10328 (B)

#28 TAP DRILL 8-32 TAP 8 - 32 \* 3 / 16 CUP POINT SLOTTED SET SCREW ONE REQD. 10328

NOTE: ALL PARTS MUST BE

CLEAN AND FREE OF ALL

BURRS, CHIPS, AND OIL

MATERIAL: G.P. PHENOLIC (B11) COLOR: BLACK

| TOLERANCES:<br>UNLESS OTHERWISE SPECIFIED | DO NOT SCALE<br>DRAWING          |                                                                                          |
|-------------------------------------------|----------------------------------|------------------------------------------------------------------------------------------|
| DECIMALS: X.XXX ± .005<br>X.XX ± .015     | MM: X.XX ± 0.15MM<br>X.X ± 0.4MM | B ADDED BASE PART JAM 4/8/14 A ADDED INNER & OUTER PINS ADDED INSERT TAP DOWN JAM 3/7/02 |
| FRACTIONS ± 1/64                          | ANG. ± 1°                        | CHANGES                                                                                  |