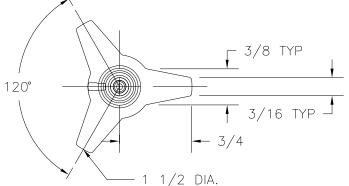

PART NAME: KNOB SCALE: DATE: 12//93 DR. BY H.S. THIS DRAWING IS THE PROPERTY OF DAVIES MOLDING COMPANY, IS SUBMITTED SOLELY AS A DESIGN OR ENGINEERING PROJECT. WE ACCEPT NO RESPONSIBILITY WHATSOEVER FOR THE PRACTICAL APPLICATION OF THE PIECES MADE TO THIS DESIGN.

P/N 3035BV

BASE PART 3035-04

SET SCREW 10328 (B)

#28 TAP DRILL 8-32 TAP 8 - 32 \* 3 / 16 CUP POINT SLOTTED SET SCREW ONE REQD. 10328

NOTE: ALL PARTS MUST BE

CLEAN AND FREE OF ALL

BURRS, CHIPS, AND OIL

MATERIAL: G.P. PHENOLIC (B11) COLOR: BLACK