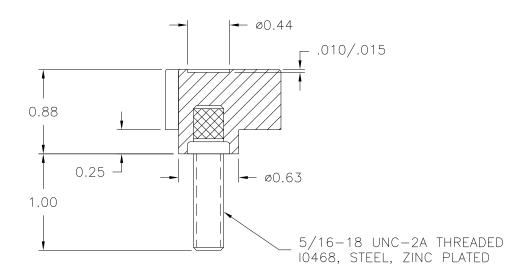

DESIGNERS & MANUFACTURERS
OF KNOBS, HANDLES, CASES &
CUSTOM PLASTIC COMPONENTS

| P/N     | 3   | 035DP   |
|---------|-----|---------|
| MO.     |     | 3035    |
| PIN     |     | 3008-25 |
| SHIMS   |     | 1/4+1/8 |
| PLUNGER | PIN | 3035-A  |
| INSERT  |     | 10468   |

MATERIAL: G.P. PHENOLIC (B11) COLOR: BLACK

| TOLERANCES: UNLESS OTHERWISE SPECIFIED | DO NOT SCALE<br>DRAWING          |         |
|----------------------------------------|----------------------------------|---------|
| DECIMALS: X.XXX ± .005<br>X.XX ± .015  | MM: X.XX ± 0.15MM<br>X.X ± 0.4MM |         |
| FRACTIONS ± 1/64                       | ANG. ± 1°                        | CHANGES |