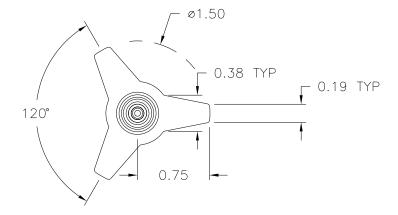

PART NAME: KNOB SCALE: DATE: 1/17/94 DR. BY H.S. THIS DRAWING IS THE PROPERTY OF DAVIES MOLDING COMPANY, IS SUBMITTED SOLELY AS A DESIGN OR ENGINEERING PROJECT.

WE ACCEPT NO RESPONSIBILITY WHATSOEVER FOR THE PRACTICAL APPLICATION OF THE PIECES MADE TO THIS DESIGN.

DESIGNERS & MANUFACTURERS
OF KNOBS, HANDLES, CASES &
CUSTOM PLASTIC COMPONENTS

| P/N     | 3   | 035DP   |
|---------|-----|---------|
| MO.     |     | 3035    |
| PIN     |     | 3008-25 |
| SHIMS   |     | 1/4+1/8 |
| PLUNGER | PIN | 3035-A  |
| INSERT  |     | 10468   |

MATERIAL: G.P. PHENOLIC (B11) COLOR: BLACK

| TOLERANCES: UNLESS OTHERWISE SPECIFIED | DO NOT SCALE<br>DRAWING          |         |
|----------------------------------------|----------------------------------|---------|
| DECIMALS: X.XXX ± .005<br>X.XX ± .015  | MM: X.XX ± 0.15MM<br>X.X ± 0.4MM |         |
| FRACTIONS ± 1/64                       | ANG. ± 1°                        | CHANGES |