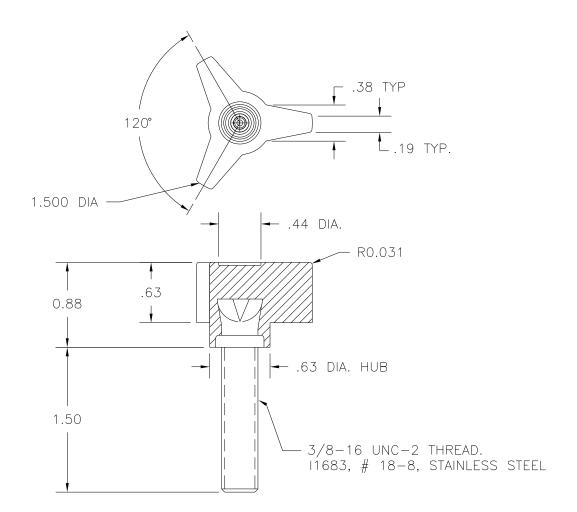

PART NAME: KNOB SCALE: 1:1 DATE: 4/16/96 DR. BY HD
THIS DRAWING IS THE PROPERTY OF DAVIES MOLDING COMPANY, IS SUBMITTED SOLELY AS A DESIGN OR ENGINEERING PROJECT.

WE ACCEPT NO RESPONSIBILITY WHATSOEVER FOR THE PRACTICAL APPLICATION OF THE PIECES MADE TO THIS DESIGN.

DAVIES DESIGNERS & MANUFACTURERS OF KNOBS, HANDLES, CASES & CUSTOM PLASTIC COMPONENTS

P/N 3035HZ
- M NO. 3035
- PIN 3008-23
- SHIMS 1/4+1/8
- PLUNGER PIN 3035-A
- INSERT 11683

NOTE : TUBE (T0215) MUST BE INSTALLED ON ALL MOLDED PARTS.

MATERIAL: G.P. PHENOLIC (B11)

COLOR: BLACK

| TOLERANCES:<br>UNLESS OTHERWISE SPECIFIED | DO NOT SCALE<br>DRAWING          |         |  |  |  |
|-------------------------------------------|----------------------------------|---------|--|--|--|
| DECIMALS: X.XXX ± .005<br>X.XX ± .015     | MM: X.XX ± 0.15MM<br>X.X ± 0.4MM |         |  |  |  |
| FRACTIONS ± 1/64                          | ANG. ± 1°                        | CHANGES |  |  |  |