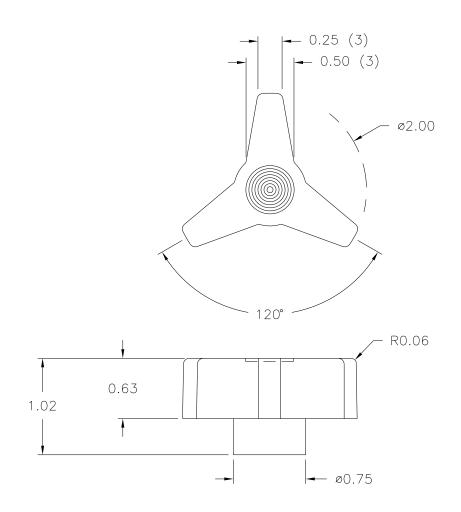

PART NAME: KNOB SCALE: 1:1 DATE: 11/27/67 DR. BY SERNA
THIS DRAWING IS THE PROPERTY OF DAVIES MOLDING COMPANY, IS SUBMITTED SOLELY AS A DESIGN OR ENGINEERING PROJECT.

WE ACCEPT NO RESPONSIBILITY WHATSOEVER FOR THE PRACTICAL APPLICATION OF THE PIECES MADE TO THIS DESIGN.

DAVIES DESIGNERS & MANUFACTURERS OF KNOBS, HANDLES, CASES & MOLDING CUSTOM PLASTIC COMPONENTS

 P/N
 3040AF

 MNO.
 3040

 CAVITY
 3040

 PLUNGER
 3040

 PLUNGER PIN
 3040-B

 SHIM
 2 1/4+1/4

 PIN
 3000-D

 INSERT
 10035

MATERIAL: G.P. PHENOLIC (B11)

COLOR: BLACK

| TOLERANCES:<br>UNLESS OTHERWISE SPECIFIED | DO NOT SCALE<br>DRAWING          |   |               |    |          |
|-------------------------------------------|----------------------------------|---|---------------|----|----------|
| DECIMALS: X.XXX ± .005<br>X.XX ± .015     | MM: X.XX ± 0.15MM<br>X.X ± 0.4MM | _ | RE-DID REDRAW | TL | 11/16/99 |
|                                           |                                  | - | CAD REDRAW    | HD | 8/28/97  |
| FRACTIONS ± 1/64                          | ANG. ± 1°                        |   | CHANGES       |    |          |