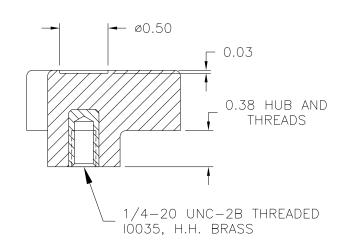

 INSERT
 10035

MATERIAL: G.P. PHENOLIC (B11)

COLOR: BLACK

| TOLERANCES:<br>UNLESS OTHERWISE SPECIFIED | DO NOT SCALE<br>DRAWING          |   |               |    |          |
|-------------------------------------------|----------------------------------|---|---------------|----|----------|
| DECIMALS: X.XXX ± .005<br>X.XX ± .015     | MM: X.XX ± 0.15MM<br>X.X ± 0.4MM | _ | RE-DID REDRAW | TL | 11/16/99 |
|                                           |                                  | - | CAD REDRAW    | HD | 8/28/97  |
| FRACTIONS ± 1/64                          | ANG. ± 1°                        |   | CHANGES       |    |          |