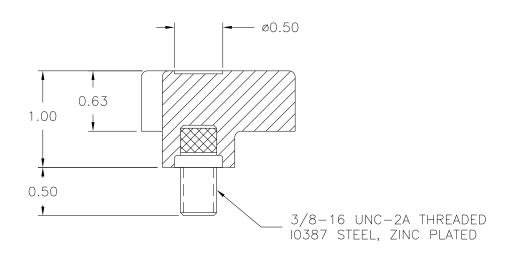

PART NAME: KNOB SCALE: 1:1 DATE: 11/21/84 DR. BY HD

THIS DRAWING IS THE PROPERTY OF DAVIES MOLDING COMPANY, IS SUBMITTED SOLELY AS A DESIGN OR ENGINEERING PROJECT. WE ACCEPT NO RESPONSIBILITY WHATSOEVER FOR THE PRACTICAL APPLICATION OF THE PIECES MADE TO THIS DESIGN.

DESIGNERS & MANUFACTURERS
OF KNOBS, HANDLES, CASES &
CUSTOM PLASTIC COMPONENTS

| P/N 3040GJ       |  |        |
|------------------|--|--------|
| M <u>№.</u> 3040 |  |        |
| PINS             |  | 3040-A |
| SHIMS            |  | 1/4    |
| PLUNGER PIN      |  | 3040-B |
| INSERT           |  | 10387  |

MATERIAL: PHENOLIC COLOR: BLACK

| TOLERANCES:<br>UNLESS OTHERWISE SPECIFIED | DO NOT SCALE<br>DRAWING          |                         |  |  |
|-------------------------------------------|----------------------------------|-------------------------|--|--|
| DECIMALS: X.XXX ± .005<br>X.XX ± .015     | MM: X.XX ± 0.15MM<br>X.X ± 0.4MM | - CAD REDRAW TL 4/14/99 |  |  |
| FRACTIONS ± 1/64                          | ANG. ± 1°                        | CHANGES                 |  |  |