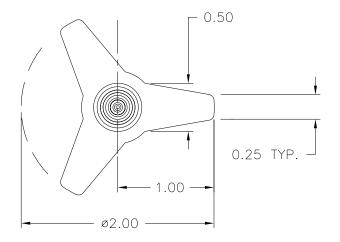

PART NAME: KNOB SCALE: 1:1 DATE: 11/21/84 DR. BY HD

THIS DRAWING IS THE PROPERTY OF DAVIES MOLDING COMPANY, IS SUBMITTED SOLELY AS A DESIGN OR ENGINEERING PROJECT. WE ACCEPT NO RESPONSIBILITY WHATSOEVER FOR THE PRACTICAL APPLICATION OF THE PIECES MADE TO THIS DESIGN.

DESIGNERS & MANUFACTURERS
OF KNOBS, HANDLES, CASES &
CUSTOM PLASTIC COMPONENTS

| P/N 3040GJ       |  |        |
|------------------|--|--------|
| M <u>№.</u> 3040 |  |        |
| PINS             |  | 3040-A |
| SHIMS            |  | 1/4    |
| PLUNGER PIN      |  | 3040-B |
| INSERT           |  | 10387  |

MATERIAL: PHENOLIC COLOR: BLACK

| TOLERANCES:<br>UNLESS OTHERWISE SPECIFIED | DO NOT SCALE<br>DRAWING          |                         |  |  |
|-------------------------------------------|----------------------------------|-------------------------|--|--|
| DECIMALS: X.XXX ± .005<br>X.XX ± .015     | MM: X.XX ± 0.15MM<br>X.X ± 0.4MM | - CAD REDRAW TL 4/14/99 |  |  |
| FRACTIONS ± 1/64                          | ANG. ± 1°                        | CHANGES                 |  |  |