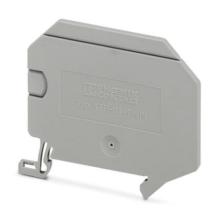

## **ATP-UT-TWIN**

Order No.: 3047183

http://eshop.phoenixcontact.de/phoenix/treeViewClick.do?UID=3047183

Partition plate, Length: 62.1 mm, Width: 2.2 mm, Height: 52.5 mm,

Color: gray

| Commercial data          |                   |
|--------------------------|-------------------|
| GTIN (EAN)               | 4 046356 055925   |
| sales group              | A893              |
| Pack                     | 50 pcs.           |
| Customs tariff           | 85472000          |
| Catalog page information | Page 36 (CL-2009) |