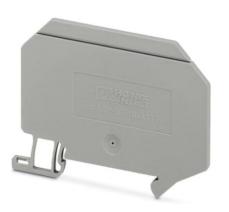

## **ATP-UT-QUATTRO**

Order No.: 3047196

http://eshop.phoenixcontact.de/phoenix/treeViewClick.do?UID=3047196

Partition plate, Length: 69.7 mm, Width: 2.2 mm, Height: 52.5 mm,

Color: gray

| Commercial data          |                   |
|--------------------------|-------------------|
| GTIN (EAN)               | 4 046356 055932   |
| sales group              | A893              |
| Pack                     | 50 pcs.           |
| Customs tariff           | 85472000          |
| Catalog page information | Page 38 (CL-2009) |