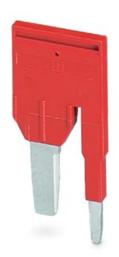

## **RB UT 35-(2,5/4)**

Order No.: 3047277

http://eshop.phoenixcontact.de/phoenix/treeViewClick.do?UID=3047277

Reducing bridge, Number of positions: 2, Color: red

| Commercial data          |                   |
|--------------------------|-------------------|
| GTIN (EAN)               | 4 046356 055963   |
| sales group              | A890              |
| Pack                     | 10 pcs.           |
| Customs tariff           | 85389099          |
| Catalog page information | Page 29 (CL-2009) |