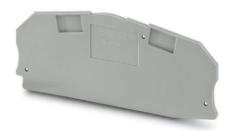

## **D-UTME 6**

Order No.: 3047426

http://eshop.phoenixcontact.de/phoenix/treeViewClick.do?UID=3047426

Cover, Length: 99.8 mm, Width: 2.2 mm, Height: 49.6 mm, Color: gray

| Commercial data          |                   |
|--------------------------|-------------------|
| GTIN (EAN)               | 4 046356 291095   |
| sales group              | A892              |
| Pack                     | 10 pcs.           |
| Customs tariff           | 85389099          |
| Catalog page information | Page 61 (CL-2009) |