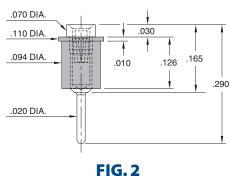

## SERIES 305, 310 DISCRETE INSULATED RECEPTACLES

- Series 305 and 310 single position insulated parts are offered in standard and low profile styles
- 305-43-001-30-010800 uses pin #0501-0 310-43-001-30-010800 uses pin #1001-0 See pages 162 and 165 for details
- Insulated terminals are used to electrically isolate single pin interconnects in an assembly. The plastic sleeve provides insulation of the terminal from nearby conductive components or for applications such as mounting through a metal panel or other non-insulated housing. The sleeve also facilities the handling of small, individual terminals and can provide mechanical support for pins mounted on or through printed circuit boards
- Insulators are high temperature thermoplastic, suitable for most soldering operations

## **ORDERING INFORMATION**

|                                                                                                                            | Series 305010800     | Receptacle with Sleeve |
|----------------------------------------------------------------------------------------------------------------------------|----------------------|------------------------|
| FIG. 1                                                                                                                     | 305-43-001-30-010800 |                        |
|                                                                                                                            | Series 310010800     | Receptacle with Sleeve |
| FIG. 2                                                                                                                     | 310-43-001-30-010800 |                        |
|                                                                                                                            |                      |                        |
|                                                                                                                            |                      |                        |
|                                                                                                                            |                      |                        |
|                                                                                                                            |                      |                        |
| SPECIFICATIONS:                                                                                                            |                      |                        |
| Insulating Sleeve tolerance: ±.003 Packaging: Bulk                                                                         |                      |                        |
| RoHS-2<br>2011/65/EU  XX=Plating Code<br>See Below  For<br>Electrical, Mechanical<br>& Environmental Data,<br>See page 264 |                      |                        |
| SPECIFY PLATIN                                                                                                             |                      | 43 🔷                   |
| Sleeve (Pin)                                                                                                               |                      | 200 μ″ Sn              |
| Contact (Clip)                                                                                                             |                      | 30 μ" Au               |