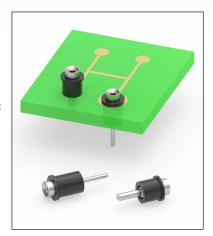

## SERIES 305, 310 DISCRETE INSULATED RECEPTACLES

- Series 305 and 310 single position insulated parts are offered in standard and low profile styles
- 305-43-001-30-010800 uses pin #0501-0 310-43-001-30-010800 uses pin #1001-0 See pages 162 and 165 for details
- Insulated terminals are used to electrically isolate single pin interconnects in an assembly. The plastic sleeve provides insulation of the terminal from nearby conductive components or for applications such as mounting through a metal panel or other non-insulated housing. The sleeve also facilities the handling of small, individual terminals and can provide mechanical support for pins mounted on or through printed circuit boards
- Insulators are high temperature thermoplastic, suitable for most soldering operations

## **ORDERING INFORMATION**

|                                                                                                                            | Series 305010800     | Receptacle with Sleeve |
|----------------------------------------------------------------------------------------------------------------------------|----------------------|------------------------|
| FIG. 1                                                                                                                     | 305-43-001-30-010800 |                        |
|                                                                                                                            | Series 310010800     | Receptacle with Sleeve |
| FIG. 2                                                                                                                     | 310-43-001-30-010800 |                        |
|                                                                                                                            |                      |                        |
|                                                                                                                            |                      |                        |
|                                                                                                                            |                      |                        |
|                                                                                                                            |                      |                        |
| SPECIFICATIONS:                                                                                                            |                      |                        |
| Insulating Sleeve tolerance: ±.003 Packaging: Bulk                                                                         |                      |                        |
| RoHS-2<br>2011/65/EU  XX=Plating Code<br>See Below  For<br>Electrical, Mechanical<br>& Environmental Data,<br>See page 264 |                      |                        |
| SPECIFY PLATIN                                                                                                             |                      | 43 🔷                   |
| Sleeve (Pin)                                                                                                               |                      | 200 μ″ Sn              |
| Contact (Clip)                                                                                                             |                      | 30 μ" Au               |