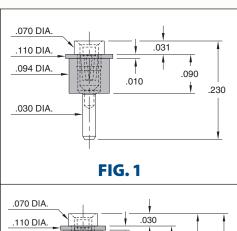

## SERIES 305, 310 DISCRETE INSULATED RECEPTACLES

- Series 305 and 310 single position insulated parts are offered in standard and low profile styles
- 305-43-001-30-010800 uses pin #0501-0 310-43-001-30-010800 uses pin #1001-0 See pages 162 and 165 for details
- Insulated terminals are used to electrically isolate single pin interconnects in an assembly. The plastic sleeve provides insulation of the terminal from nearby conductive components or for applications such as mounting through a metal panel or other non-insulated housing. The sleeve also facilities the handling of small, individual terminals and can provide mechanical support for pins mounted on or through printed circuit boards
- Insulators are high temperature thermoplastic, suitable for most soldering operations

## **ORDERING INFORMATION**

|                                                                                                                            | Series 305010800     | Receptacle with Sleeve |
|----------------------------------------------------------------------------------------------------------------------------|----------------------|------------------------|
| FIG. 1                                                                                                                     | 305-43-001-30-010800 |                        |
|                                                                                                                            | Series 310010800     | Receptacle with Sleeve |
| FIG. 2                                                                                                                     | 310-43-001-30-010800 |                        |
|                                                                                                                            |                      |                        |
|                                                                                                                            |                      |                        |
|                                                                                                                            |                      |                        |
|                                                                                                                            |                      |                        |
| SPECIFICATIONS:                                                                                                            |                      |                        |
| Insulating Sleeve tolerance: ±.003 Packaging: Bulk                                                                         |                      |                        |
| RoHS-2<br>2011/65/EU  XX=Plating Code<br>See Below  For<br>Electrical, Mechanical<br>& Environmental Data,<br>See page 264 |                      |                        |
| SPECIFY PLATIN                                                                                                             |                      | 43 🔷                   |
| Sleeve (Pin)                                                                                                               |                      | 200 μ″ Sn              |
| Contact (Clip)                                                                                                             |                      | 30 μ" Au               |