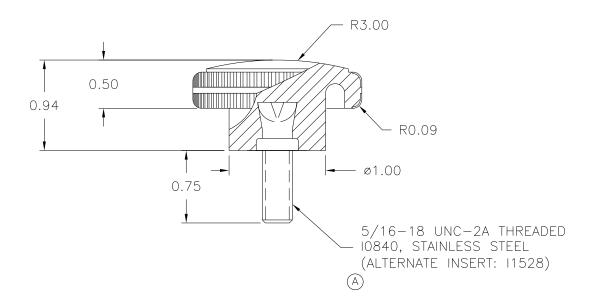

PART NAME: KNOB SCALE: 1:1 DATE: 10/18/94 DR. BY HD

THIS DRAWING IS THE PROPERTY OF DAVIES MOLDING COMPANY, IS SUBMITTED SOLELY AS A DESIGN OR ENGINEERING PROJECT.

WE ACCEPT NO RESPONSIBILITY WHATSOEVER FOR THE PRACTICAL APPLICATION OF THE PIECES MADE TO THIS DESIGN.

DAVIES DESIGNERS & MANUFACTURERS OF KNOBS, HANDLES, CASES & CUSTOM PLASTIC COMPONENTS

P/N 3050EH

Mo. 3050

CAVITY 3050

PLUNGER 3050

PINS 3000-E

PIN BAR SHIM .018

INSERT 10840

ALT. INSERT 11528

|                                          | ø1.75 — |  |
|------------------------------------------|---------|--|
|                                          | ø1.47 — |  |
|                                          |         |  |
|                                          |         |  |
|                                          |         |  |
| 72 KNURLS EQUALLY SF<br>0.03 WIDE X 0.02 |         |  |

MATERIAL: G.P. PHENOLIC (B11)
COLOR: BLACK

| TOLERANCES:<br>UNLESS OTHERWISE SPECIFIED | DO NOT SCALE<br>DRAWING |                     |  |  |
|-------------------------------------------|-------------------------|---------------------|--|--|
| DECIMALS: X.XXX ± .005                    | MM: X.XX ± 0.15MM       | A ADDED JAM 8/9/13  |  |  |
| X.XX ± .015                               | X.X ± 0.4MM             | - REDRAWN TL 9/1/99 |  |  |
| FRACTIONS ± 1/64 ANG. ± 1°                |                         | CHANGES             |  |  |