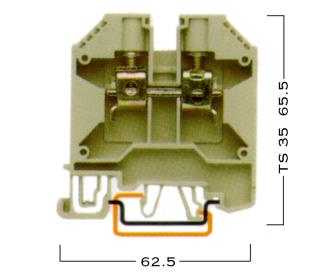

### **PEK 16**

| AEI<br>Part No.                      | UL VOLTS<br>V                                                                    | AMPS<br>A                            | WIRE SIZE<br>AWG                                                                                                                        | WIDTH<br>MM                                           |
|--------------------------------------|----------------------------------------------------------------------------------|--------------------------------------|-----------------------------------------------------------------------------------------------------------------------------------------|-------------------------------------------------------|
| 305160                               | 600                                                                              | 65                                   | 14 6                                                                                                                                    | 12                                                    |
| 495040                               |                                                                                  |                                      |                                                                                                                                         | 8.0                                                   |
| 445170                               |                                                                                  |                                      |                                                                                                                                         | 1.5                                                   |
| PART NO.                             | POLES                                                                            |                                      |                                                                                                                                         |                                                       |
| 475162<br>475163<br>475164<br>475169 | 2<br>3<br>4<br>10                                                                |                                      |                                                                                                                                         |                                                       |
|                                      | Part No.<br>305160<br>495040<br>445170<br>Part No.<br>475162<br>475163<br>475164 | PART NO.  V    305160  600    495040 | PART NO.  V  A    305160  600  65    495040  -  -    445170  -  -    PART NO.  POLES  -    475162  2  -    475163  3  -    475164  4  - | PART NO.  V  A  AWG    305160  600  65  146    495040 |