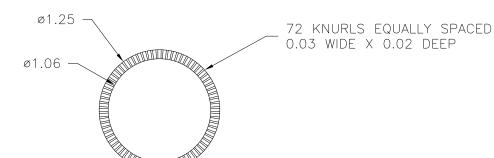

JAM KNOB SCALE: 1:1 DATE: 9/21/09 PART NAME: DR. BY THIS DRAWING IS THE PROPERTY OF DAVIES MOLDING COMPANY, IS SUBMITTED SOLELY AS A DESIGN OR ENGINEERING PROJECT.

WE ACCEPT NO RESPONSIBILITY WHATSOEVER FOR THE PRACTICAL APPLICATION OF THE PIECES MADE TO THIS DESIGN.

MATERIAL: G.P. PHENOLIC (B11) COLOR: BLACK

| TOLERANCES: UNLESS OTHERWISE SPECIFIED | DO NOT SCALE<br>DRAWING          |         |  |
|----------------------------------------|----------------------------------|---------|--|
| DECIMALS: X.XXX ± .005<br>X.XX ± .015  | MM: X.XX ± 0.15MM<br>X.X ± 0.4MM |         |  |
| FRACTIONS ± 1/64                       | ANG. ± 1°                        | CHANGES |  |