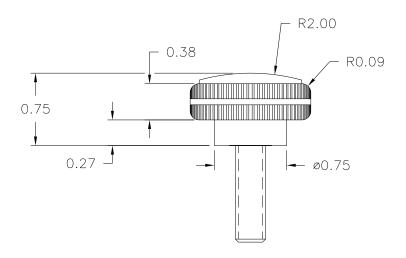

JAM KNOB SCALE: 1:1 DATE: 9/21/09 PART NAME: DR. BY THIS DRAWING IS THE PROPERTY OF DAVIES MOLDING COMPANY, IS SUBMITTED SOLELY AS A DESIGN OR ENGINEERING PROJECT.

WE ACCEPT NO RESPONSIBILITY WHATSOEVER FOR THE PRACTICAL APPLICATION OF THE PIECES MADE TO THIS DESIGN.

MATERIAL: G.P. PHENOLIC (B11) COLOR: BLACK

| TOLERANCES: UNLESS OTHERWISE SPECIFIED | DO NOT SCALE<br>DRAWING          |         |  |
|----------------------------------------|----------------------------------|---------|--|
| DECIMALS: X.XXX ± .005<br>X.XX ± .015  | MM: X.XX ± 0.15MM<br>X.X ± 0.4MM |         |  |
| FRACTIONS ± 1/64                       | ANG. ± 1°                        | CHANGES |  |