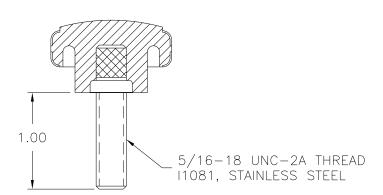

JAM KNOB SCALE: 1:1 DATE: 9/21/09 PART NAME: DR. BY THIS DRAWING IS THE PROPERTY OF DAVIES MOLDING COMPANY, IS SUBMITTED SOLELY AS A DESIGN OR ENGINEERING PROJECT.

WE ACCEPT NO RESPONSIBILITY WHATSOEVER FOR THE PRACTICAL APPLICATION OF THE PIECES MADE TO THIS DESIGN.

| P/N 30          | )55PH         |
|-----------------|---------------|
| M <u>NO.</u> 30 | 09            |
| CAVITY          | 3055          |
| PLUNGER         | 3055          |
| PIN             | 3000-E        |
| PIN BAR         | 3055          |
| PIN BAR         | 3055          |
| SHIMS (3)       | (TOTAL .185)  |
| INSERT          | 11081         |
| PLUNGER KEY     | 1/4x1/8x1-1/4 |
| CAVITY KEY      | 1/4×1/4×3/4   |

MATERIAL: G.P. PHENOLIC (B11) COLOR: BLACK

| TOLERANCES: UNLESS OTHERWISE SPECIFIED | DO NOT SCALE<br>DRAWING          |         |  |
|----------------------------------------|----------------------------------|---------|--|
| DECIMALS: X.XXX ± .005<br>X.XX ± .015  | MM: X.XX ± 0.15MM<br>X.X ± 0.4MM |         |  |
| FRACTIONS ± 1/64                       | ANG. ± 1°                        | CHANGES |  |