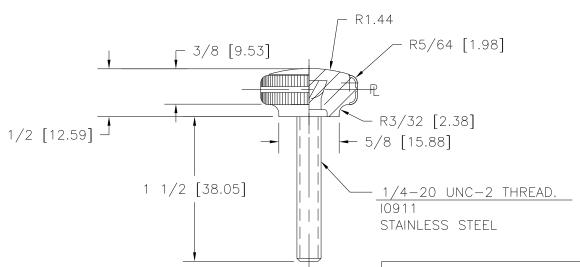

PART NAME: KNOB SCALE: 1:1 DATE: 4/26/95 DR. BY HD

THIS DRAWING IS THE PROPERTY OF DAVIES MOLDING COMPANY, IS SUBMITTED SOLELY AS A DESIGN OR ENGINEERING PROJECT.

WE ACCEPT NO RESPONSIBILITY WHATSOEVER FOR THE PRACTICAL APPLICATION OF THE PIECES MADE TO THIS DESIGN.

DAVIES DESIGNERS & MANUFACTURERS OF KNOBS, HANDLES, CASES & CUSTOM PLASTIC COMPONENTS

| P/N 3065DJ   |                |  |
|--------------|----------------|--|
| M <u>NO.</u> | 1475           |  |
| CAVITY       | 3065           |  |
| PLUNGER      | 3065           |  |
| SHIMS        | 1&2 (.500 THK) |  |
| SPACER       | 3065           |  |
| PIN          | 2965-DX        |  |
| INSERT 10911 |                |  |
| PLUNGER KE   | Y 1/4×1/4×7/16 |  |
| CAVITY KEY   | 1/4×1/4×1/2    |  |

NOTE: TUBE (T0130) MUST BE INSTALLED TO ABOVE PART(S) DURING MOLDING PROCESS.

MATERIAL: G.P. PHENOLIC (B11)

COLOR: BLACK

| TOLERANCES:<br>UNLESS OTHERWISE SPECIFIED | DO NOT SCALE<br>DRAWING          |         |
|-------------------------------------------|----------------------------------|---------|
| DECIMALS: X.XXX ± .005<br>X.XX ± .015     | MM: X.XX ± 0.15MM<br>X.X ± 0.4MM |         |
| FRACTIONS ± 1/64                          | ANG. ± 1°                        | CHANGES |