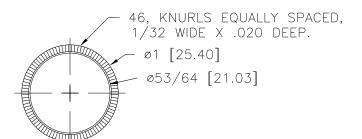

PART NAME: KNOB SCALE: 1:1 DATE: 4/26/95 DR. BY HD

THIS DRAWING IS THE PROPERTY OF DAVIES MOLDING COMPANY, IS SUBMITTED SOLELY AS A DESIGN OR ENGINEERING PROJECT.

WE ACCEPT NO RESPONSIBILITY WHATSOEVER FOR THE PRACTICAL APPLICATION OF THE PIECES MADE TO THIS DESIGN.

DAVIES DESIGNERS & MANUFACTURERS OF KNOBS, HANDLES, CASES & CUSTOM PLASTIC COMPONENTS

| P/N 3065DJ   |                |  |
|--------------|----------------|--|
| M <u>NO.</u> | 1475           |  |
| CAVITY       | 3065           |  |
| PLUNGER      | 3065           |  |
| SHIMS        | 1&2 (.500 THK) |  |
| SPACER       | 3065           |  |
| PIN          | 2965-DX        |  |
| INSERT 10911 |                |  |
| PLUNGER KE   | Y 1/4×1/4×7/16 |  |
| CAVITY KEY   | 1/4×1/4×1/2    |  |

NOTE: TUBE (T0130) MUST BE INSTALLED TO ABOVE PART(S) DURING MOLDING PROCESS.

MATERIAL: G.P. PHENOLIC (B11)

COLOR: BLACK

| TOLERANCES:<br>UNLESS OTHERWISE SPECIFIED | DO NOT SCALE<br>DRAWING          |         |
|-------------------------------------------|----------------------------------|---------|
| DECIMALS: X.XXX ± .005<br>X.XX ± .015     | MM: X.XX ± 0.15MM<br>X.X ± 0.4MM |         |
| FRACTIONS ± 1/64                          | ANG. ± 1°                        | CHANGES |