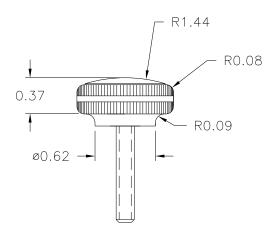

PART NAME: KNOB SCALE: 1:1 DATE: 9/18/09 DR. BY JAM

THIS DRAWING IS THE PROPERTY OF DAVIES MOLDING COMPANY, IS SUBMITTED SOLELY AS A DESIGN OR ENGINEERING PROJECT.

Ø0.83

WE ACCEPT NO RESPONSIBILITY WHATSOEVER FOR THE PRACTICAL APPLICATION OF THE PIECES MADE TO THIS DESIGN.

DAVIES DESIGNERS & MANUFACTURERS OF KNOBS, HANDLES, CASES & CUSTOM PLASTIC COMPONENTS

3065ED P/N 1475 CAVITY 3065 PLUNGER 3065 SHIMS 1 & 2 SPACER 3065 PIN 2965-AR INSERT 11674 PLUNGER KEY 1/4x1/4x7/16

 $1/4 \times 1/4 \times 1/2$ 

CAVITY KEY

| _       | 46 KNURLS EQUALLY SPACED |
|---------|--------------------------|
| ø1.00 — | 0.03 WIDE X 0.02 DEEP    |
| \$1.00  |                          |

MATERIAL: G.P. PHENOLIC (B11)

COLOR: BLACK

| TOLERANCES:<br>UNLESS OTHERWISE SPECIFIED | DO NOT SCALE<br>DRAWING          |         |
|-------------------------------------------|----------------------------------|---------|
| DECIMALS: X.XXX ± .005<br>X.XX ± .015     | MM: X.XX ± 0.15MM<br>X.X ± 0.4MM |         |
| FRACTIONS ± 1/64                          | ANG. ± 1°                        | CHANGES |