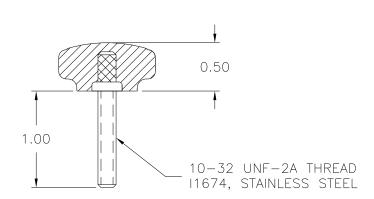

PART NAME: KNOB SCALE: 1:1 DATE: 9/18/09 DR. BY JAM

THIS DRAWING IS THE PROPERTY OF DAVIES MOLDING COMPANY, IS SUBMITTED SOLELY AS A DESIGN OR ENGINEERING PROJECT.

Ø0.83

WE ACCEPT NO RESPONSIBILITY WHATSOEVER FOR THE PRACTICAL APPLICATION OF THE PIECES MADE TO THIS DESIGN.

DAVIES DESIGNERS & MANUFACTURERS OF KNOBS, HANDLES, CASES & CUSTOM PLASTIC COMPONENTS

3065ED P/N 1475 CAVITY 3065 PLUNGER 3065 SHIMS 1 & 2 SPACER 3065 PIN 2965-AR INSERT 11674 PLUNGER KEY 1/4x1/4x7/16

 $1/4 \times 1/4 \times 1/2$ 

CAVITY KEY

| _       | 46 KNURLS EQUALLY SPACED |
|---------|--------------------------|
| ø1.00 — | 0.03 WIDE X 0.02 DEEP    |
| \$1.00  |                          |

MATERIAL: G.P. PHENOLIC (B11)

COLOR: BLACK

| TOLERANCES:<br>UNLESS OTHERWISE SPECIFIED | DO NOT SCALE<br>DRAWING          |         |
|-------------------------------------------|----------------------------------|---------|
| DECIMALS: X.XXX ± .005<br>X.XX ± .015     | MM: X.XX ± 0.15MM<br>X.X ± 0.4MM |         |
| FRACTIONS ± 1/64                          | ANG. ± 1°                        | CHANGES |