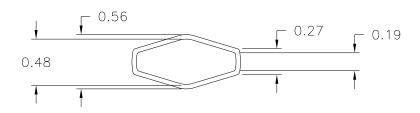

KNOB DATE: 7/16/85 | SCALE: 1:1 DR. BY HD PART NAME: THIS DRAWING IS THE PROPERTY OF DAVIES MOLDING COMPANY, IS SUBMITTED SOLELY AS A DESIGN OR ENGINEERING PROJECT.

WE ACCEPT NO RESPONSIBILITY WHATSOEVER FOR THE PRACTICAL APPLICATION OF THE PIECES MADE TO THIS DESIGN.

DESIGNERS & MANUFACTURERS OF KNOBS, HANDLES, CASES & CUSTOM PLASTIC COMPONENTS

3085 - R<u>NO.</u> 0030 3085 NGER 3085 1/4+1/4(30-J) 3085-R ERT 10735 NGER KEY 1/4×1/8×7/8 CAVITY KEY 1/4x1/8x7/8

|            | CAVIT                                      |
|------------|--------------------------------------------|
|            | PLUN                                       |
|            | SHIM                                       |
| $\bigcirc$ | PIN                                        |
|            | INS                                        |
|            | PLUN                                       |
|            | $\bigcirc$ $\wedge$ $\wedge$ $/$ $\square$ |

1/4-20 UNC-2A THREAD 10735, STEEL, ZINC

MATERIAL: #2308 PHENOLIC (BO8) COLOR: BLACK

| TOLERANCES:                              | DO NOT SCALE | В       | WAS G.P. PHENOLIC | JAM 7/8/16  |
|------------------------------------------|--------------|---------|-------------------|-------------|
| UNLESS OTHERWISE SPECIFIED               | DRAWING      | Α       | WAS 3025-1        | JAM 7/22/14 |
| DECIMALS: X.XXX ± .005 MM: X.XX ± 0.15MM | -            | REDRAW  | JAM 3/15/02       |             |
| X.XX ± .015                              | X.X ± 0.4MM  | _       | CAD/REDRAWN       | HD 4/21/93  |
| FRACTIONS ± 1/64                         | ANG. ± 1°    | CHANGES |                   |             |