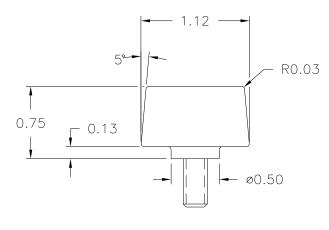

KNOB DATE: 7/16/85 | SCALE: 1:1 DR. BY HD PART NAME: THIS DRAWING IS THE PROPERTY OF DAVIES MOLDING COMPANY, IS SUBMITTED SOLELY AS A DESIGN OR ENGINEERING PROJECT.

WE ACCEPT NO RESPONSIBILITY WHATSOEVER FOR THE PRACTICAL APPLICATION OF THE PIECES MADE TO THIS DESIGN.

DESIGNERS & MANUFACTURERS OF KNOBS, HANDLES, CASES & CUSTOM PLASTIC COMPONENTS

3085 - R<u>NO.</u> 0030 3085 NGER 3085 1/4+1/4(30-J) 3085-R ERT 10735 NGER KEY 1/4×1/8×7/8 CAVITY KEY 1/4x1/8x7/8

|            | CAVIT                                      |
|------------|--------------------------------------------|
|            | PLUN                                       |
|            | SHIM                                       |
| $\bigcirc$ | PIN                                        |
|            | INS                                        |
|            | PLUN                                       |
|            | $\bigcirc$ $\wedge$ $\wedge$ $/$ $\square$ |

1/4-20 UNC-2A THREAD 10735, STEEL, ZINC

MATERIAL: #2308 PHENOLIC (BO8) COLOR: BLACK

| TOLERANCES:                              | DO NOT SCALE | В       | WAS G.P. PHENOLIC | JAM 7/8/16  |
|------------------------------------------|--------------|---------|-------------------|-------------|
| UNLESS OTHERWISE SPECIFIED               | DRAWING      | Α       | WAS 3025-1        | JAM 7/22/14 |
| DECIMALS: X.XXX ± .005 MM: X.XX ± 0.15MM | -            | REDRAW  | JAM 3/15/02       |             |
| X.XX ± .015                              | X.X ± 0.4MM  | _       | CAD/REDRAWN       | HD 4/21/93  |
| FRACTIONS ± 1/64                         | ANG. ± 1°    | CHANGES |                   |             |