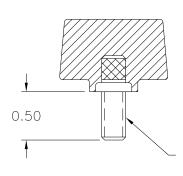

KNOB DATE: 7/16/85 | SCALE: 1:1 DR. BY HD PART NAME: THIS DRAWING IS THE PROPERTY OF DAVIES MOLDING COMPANY, IS SUBMITTED SOLELY AS A DESIGN OR ENGINEERING PROJECT.

WE ACCEPT NO RESPONSIBILITY WHATSOEVER FOR THE PRACTICAL APPLICATION OF THE PIECES MADE TO THIS DESIGN.

DESIGNERS & MANUFACTURERS OF KNOBS, HANDLES, CASES & CUSTOM PLASTIC COMPONENTS

3085 - R<u>NO.</u> 0030 3085 NGER 3085 1/4+1/4(30-J) 3085-R ERT 10735 NGER KEY 1/4×1/8×7/8 CAVITY KEY 1/4x1/8x7/8

|            | CAVIT                                      |
|------------|--------------------------------------------|
|            | PLUN                                       |
|            | SHIM                                       |
| $\bigcirc$ | PIN                                        |
|            | INS                                        |
|            | PLUN                                       |
|            | $\bigcirc$ $\wedge$ $\wedge$ $/$ $\square$ |

1/4-20 UNC-2A THREAD 10735, STEEL, ZINC

MATERIAL: #2308 PHENOLIC (BO8) COLOR: BLACK

| TOLERANCES:                              | DO NOT SCALE | В       | WAS G.P. PHENOLIC | JAM 7/8/16  |
|------------------------------------------|--------------|---------|-------------------|-------------|
| UNLESS OTHERWISE SPECIFIED               | DRAWING      | Α       | WAS 3025-1        | JAM 7/22/14 |
| DECIMALS: X.XXX ± .005 MM: X.XX ± 0.15MM | -            | REDRAW  | JAM 3/15/02       |             |
| X.XX ± .015                              | X.X ± 0.4MM  | _       | CAD/REDRAWN       | HD 4/21/93  |
| FRACTIONS ± 1/64                         | ANG. ± 1°    | CHANGES |                   |             |