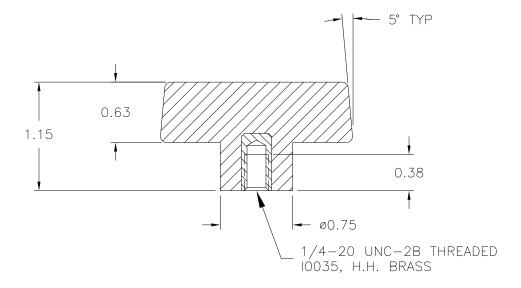

PART NAME: HANDLE DATE: 7/24/81 DR. BY HD SCALE: 1:1 THIS DRAWING IS THE PROPERTY OF DAVIES MOLDING COMPANY, IS SUBMITTED SOLELY AS A DESIGN OR ENGINEERING PROJECT.

WE ACCEPT NO RESPONSIBILITY WHATSOEVER FOR THE PRACTICAL APPLICATION OF THE PIECES MADE TO THIS DESIGN.

DESIGNERS & MANUFACTURERS
OF KNOBS, HANDLES, CASES &
CUSTOM PLASTIC COMPONENTS

|  | P/N 3090-H<br>M <sup>NO.</sup> 5904 |             |  |  |  |  |
|--|-------------------------------------|-------------|--|--|--|--|
|  |                                     |             |  |  |  |  |
|  | CAVITY                              | 3090        |  |  |  |  |
|  | PLUNGER                             | 3090        |  |  |  |  |
|  | PINS                                | 3090&3090-3 |  |  |  |  |
|  | INSERT                              | 10035       |  |  |  |  |
|  | RAIL AND<br>PILLAR SPACERS          | .375        |  |  |  |  |

DO NOT SCALE DRAWING

MATERIAL: G.P. PHENOLIC (B11) COLOR: BLACK

| TOLERANCES: UNLESS OTHERWISE SPECIFIED | DO NOT SCALE<br>DRAWING |         |            |    |          |
|----------------------------------------|-------------------------|---------|------------|----|----------|
| DECIMALS: X.XXX ± .005                 | MM: X.XX ± 0.15MM       | _       | REDRAWN    | TL | 11/10/99 |
| X.XX ± .015                            | X.X ± 0.4MM             | _       | CAD REDRAW | HD | 7/20/94  |
| FRACTIONS ± 1/64                       | ANG. ± 1°               | CHANGES |            |    |          |