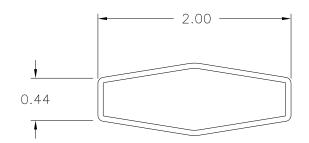

PART NAME: HANDLE DATE: 7/24/81 DR. BY HD SCALE: 1:1 THIS DRAWING IS THE PROPERTY OF DAVIES MOLDING COMPANY, IS SUBMITTED SOLELY AS A DESIGN OR ENGINEERING PROJECT.

WE ACCEPT NO RESPONSIBILITY WHATSOEVER FOR THE PRACTICAL APPLICATION OF THE PIECES MADE TO THIS DESIGN.

DESIGNERS & MANUFACTURERS
OF KNOBS, HANDLES, CASES &
CUSTOM PLASTIC COMPONENTS

|  | P/N 3090-H<br>M <sup>NO.</sup> 5904 |             |  |  |  |  |
|--|-------------------------------------|-------------|--|--|--|--|
|  |                                     |             |  |  |  |  |
|  | CAVITY                              | 3090        |  |  |  |  |
|  | PLUNGER                             | 3090        |  |  |  |  |
|  | PINS                                | 3090&3090-3 |  |  |  |  |
|  | INSERT                              | 10035       |  |  |  |  |
|  | RAIL AND<br>PILLAR SPACERS          | .375        |  |  |  |  |

DO NOT SCALE DRAWING

MATERIAL: G.P. PHENOLIC (B11) COLOR: BLACK

| TOLERANCES: UNLESS OTHERWISE SPECIFIED | DO NOT SCALE<br>DRAWING |         |            |    |          |
|----------------------------------------|-------------------------|---------|------------|----|----------|
| DECIMALS: X.XXX ± .005                 | MM: X.XX ± 0.15MM       | _       | REDRAWN    | TL | 11/10/99 |
| X.XX ± .015                            | X.X ± 0.4MM             | _       | CAD REDRAW | HD | 7/20/94  |
| FRACTIONS ± 1/64                       | ANG. ± 1°               | CHANGES |            |    |          |