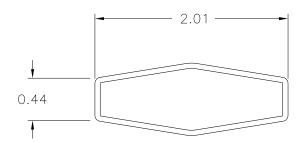

PART NAME: HANDLE DATE: 6/13/74 DR. BY NH SCALE: 1:1 THIS DRAWING IS THE PROPERTY OF DAVIES MOLDING COMPANY, IS SUBMITTED SOLELY AS A DESIGN OR ENGINEERING PROJECT.

WE ACCEPT NO RESPONSIBILITY WHATSOEVER FOR THE PRACTICAL APPLICATION OF THE PIECES MADE TO THIS DESIGN.

DESIGNERS & MANUFACTURERS OF KNOBS, HANDLES, CASES & CUSTOM PLASTIC COMPONENTS

| P/N 3090-M                 |        |  |  |  |  |
|----------------------------|--------|--|--|--|--|
| M <u>no.</u> 5904          |        |  |  |  |  |
| CAVITY                     | 3090   |  |  |  |  |
| PLUNGER                    | 3090   |  |  |  |  |
| PINS                       | 3090-2 |  |  |  |  |
| INSERT                     | 10254  |  |  |  |  |
| RAIL AND<br>PILLAR SPACERS | .375   |  |  |  |  |

DO NOT SCALE DRAWING

MATERIAL: G.P. PHENOLIC (B11) COLOR: BLACK

|  | TOLERANCES:                | DO NOT SCALE                     |         |            |    |          |
|--|----------------------------|----------------------------------|---------|------------|----|----------|
|  | UNLESS OTHERWISE SPECIFIED | DRAWING                          |         |            |    |          |
|  | DECIMALS: X.XXX ± .005     | MM: X.XX ± 0.15MM<br>X.X ± 0.4MM | -       | REDRAWN    | TL | 11/10/99 |
|  | X.XX ± .015                |                                  | _       | CAD REDRAW | HD | 11/30/95 |
|  | FRACTIONS ± 1/64           | ANG. ± 1°                        | CHANGES |            |    |          |