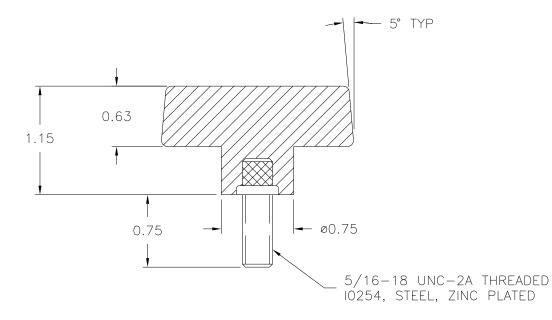

PART NAME: HANDLE DATE: 6/13/74 DR. BY NH SCALE: 1:1 THIS DRAWING IS THE PROPERTY OF DAVIES MOLDING COMPANY, IS SUBMITTED SOLELY AS A DESIGN OR ENGINEERING PROJECT.

WE ACCEPT NO RESPONSIBILITY WHATSOEVER FOR THE PRACTICAL APPLICATION OF THE PIECES MADE TO THIS DESIGN.

DESIGNERS & MANUFACTURERS OF KNOBS, HANDLES, CASES & CUSTOM PLASTIC COMPONENTS

| P/N 3090-M                 |        |  |  |  |  |
|----------------------------|--------|--|--|--|--|
| M <u>no.</u> 5904          |        |  |  |  |  |
| CAVITY                     | 3090   |  |  |  |  |
| PLUNGER                    | 3090   |  |  |  |  |
| PINS                       | 3090-2 |  |  |  |  |
| INSERT                     | 10254  |  |  |  |  |
| RAIL AND<br>PILLAR SPACERS | .375   |  |  |  |  |

DO NOT SCALE DRAWING

MATERIAL: G.P. PHENOLIC (B11) COLOR: BLACK

|  | TOLERANCES:                | DO NOT SCALE                     |         |            |    |          |
|--|----------------------------|----------------------------------|---------|------------|----|----------|
|  | UNLESS OTHERWISE SPECIFIED | DRAWING                          |         |            |    |          |
|  | DECIMALS: X.XXX ± .005     | MM: X.XX ± 0.15MM<br>X.X ± 0.4MM | -       | REDRAWN    | TL | 11/10/99 |
|  | X.XX ± .015                |                                  | _       | CAD REDRAW | HD | 11/30/95 |
|  | FRACTIONS ± 1/64           | ANG. ± 1°                        | CHANGES |            |    |          |