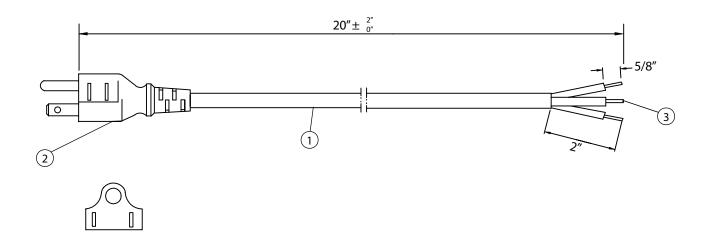

## NOTES:

- 1. CORDAGE: SJT, 16AWG / 3C, UNSHIELDED, CEE COLOR CODE, TEMP. RATING: 60°C, RATING: 125V 13A, JACKET COLOR: BLACK
- 2. PLUG: NEMA 5-15P
- 3. OTHER END: ROJ 2", STRIP 5/8"
- 4. APPROVALS: UL, CSA
- 5. ROHS COMPLIANT

## CONTROLLED

| Dim<br>range | Tolerance<br>+/- | Qualtek Electronics Corp.<br>PPC DIVISION |                |                   |  |
|--------------|------------------|-------------------------------------------|----------------|-------------------|--|
| (mm)         | (mm)             | Part Number:                              | 311329-01      | RoHS<br>Compliant |  |
| 0-1          | 0.15             | Description:<br>POWER CORD                |                |                   |  |
| 1-6          | 0.20             | POWER CORD                                |                |                   |  |
| 6-18         | 0.30             |                                           |                |                   |  |
| 18-50        | 0.50             |                                           | UNIT: in       |                   |  |
| 50-120       | 0.70             | Drawn / Date                              | Checked / Date | Approved / Date   |  |
| 120-250      | 0.90             | R. Nuti                                   | 07-20-17       | LY / 07-20-17     |  |
| 250-500      | 1.20             | 07-20-17                                  |                |                   |  |