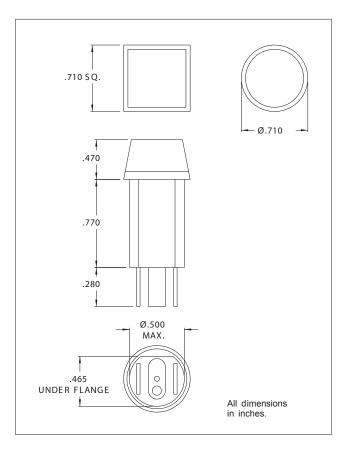

## **3062 Series Relampable Incandescent Indicator Light**

## **Description and Features**

## Ordering Information:

For use with T-2 slide base (short) lamps. Complete assembly consists of socket (3062), lamp and lens (see chart below). Items supplied unassembled. Lamp lens and socket must be ordered separately.

Mounting: Ø.500 hole, supplied with push-on speednut SN0461.

Mounting hole pattern on page SP2.

Lens: Polycarbonate, snap-on

Body: Black Nylon

Terminals: Nickel plated brass

| Lens Color Table |                |                  |
|------------------|----------------|------------------|
| Color            | Round Lens No. | S quare Lens No. |
| Red              | 3111           | 3121             |
| Clear            | 3112           | 3122             |
| Amber            | 3113           | 3123             |
| White            | 3114           | 3124             |
| Green            | 3115           | 3125             |
| Blue             | 3116           | 3126             |
| Yellow           | 3117           | 3127             |