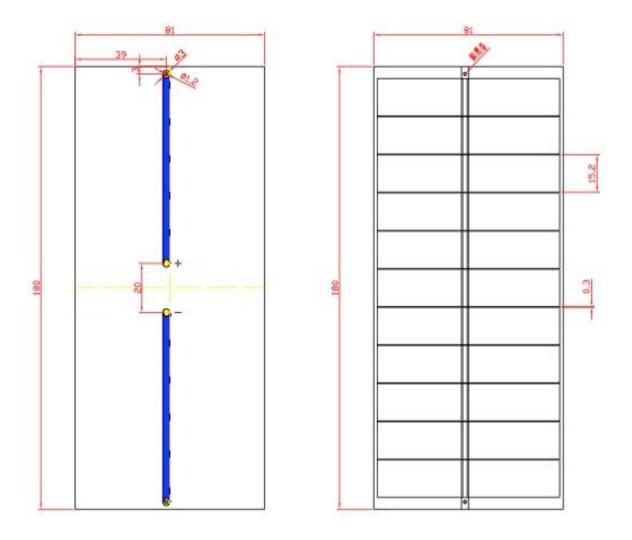

## 2W Solar Panel 80X180

SKU 313070003

## **Features**

Dimensions: 180x80x2.5(±0.2) mm

Typical voltage: 5.5V

Typical current: 360mA

Open-circuit voltage: 8.2 V

Maximum load voltage: 6.4V