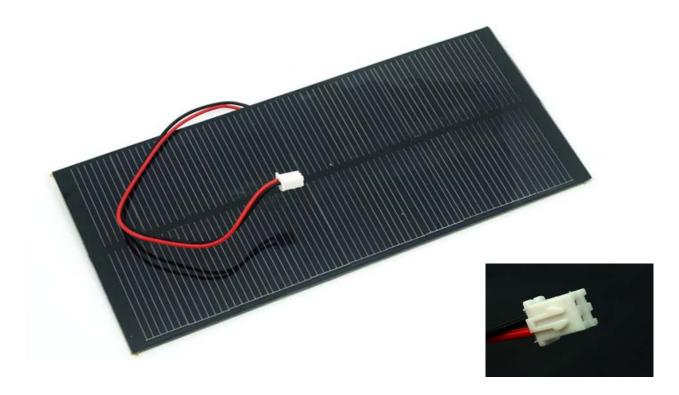

## 2W Solar Panel 80X180

SKU 313070003

## Description

This solar panel is made of single-crystal material that performs high solar energy transformation efficiency at 17%. It has a fine resin surface and sturdy back suitable for outdoor environments. A 2mm JST connecter is attached to the penal, which makes it perfect to team up with most of our can-use-solar-power-supply boards, like Seeeduino microcontroller series, Lipo Rider charging boards series and XBee carrier WSN products series.

The typical open circuit voltage is around 5V, depending on light intensity. In those bright summer days with clear sky and big sun, the peak OC voltage can rush up to 10V. To prevent any damage to boards that accept a narrow range of input voltage, like Lipo Rider, it's recommended to check whether the OC voltage is safe before any connection

## **Features**

Dimensions: 180x80x2.5(±0.2) mm

Typical voltage: 5.5V

Typical current: 360mA

Open-circuit voltage: 8.2 V

Maximum load voltage: 6.4V