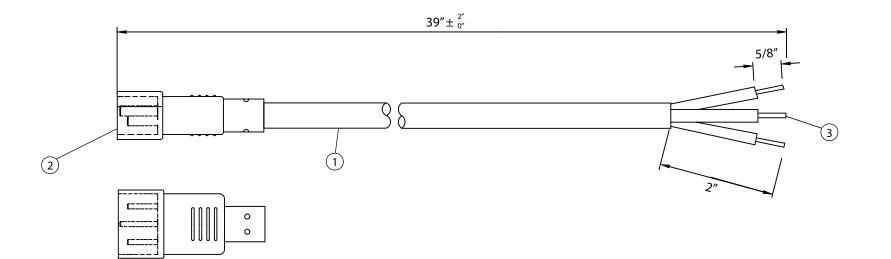

## NOTES:

- 1. CORDAGE: SVT, 18AWG / 3C , UNSHIELDED, CEE COLOR CODE, TEMP. RATING: 60°C, RATING: 250V, 10A, JACKET COLOR: BLACK
- 2. PLUG: IEC 60320 C14
- 3. OTHER END: ROJ 2", STRIP 5/8"
- 4. APPROVALS: UL, cUL
- 5. ROHS COMPLIANT

## Qualtek Electronics Corp. PPC DIVISION Dim Tolerance +/range Part Number: RoHS Compliant 317002-01 (mm) (mm) Description: 0-1 0.15 **POWER CORD** 1-6 0.20 6-18 0.30 UNIT: in REV. C 18-50 0.50 50-120 0.70 Approved / Date Drawn / Date Checked / Date 0.90 120-250 B.Zhang 06-12-02 06-12-02 JJH / 06-12-02 250-500 1.20