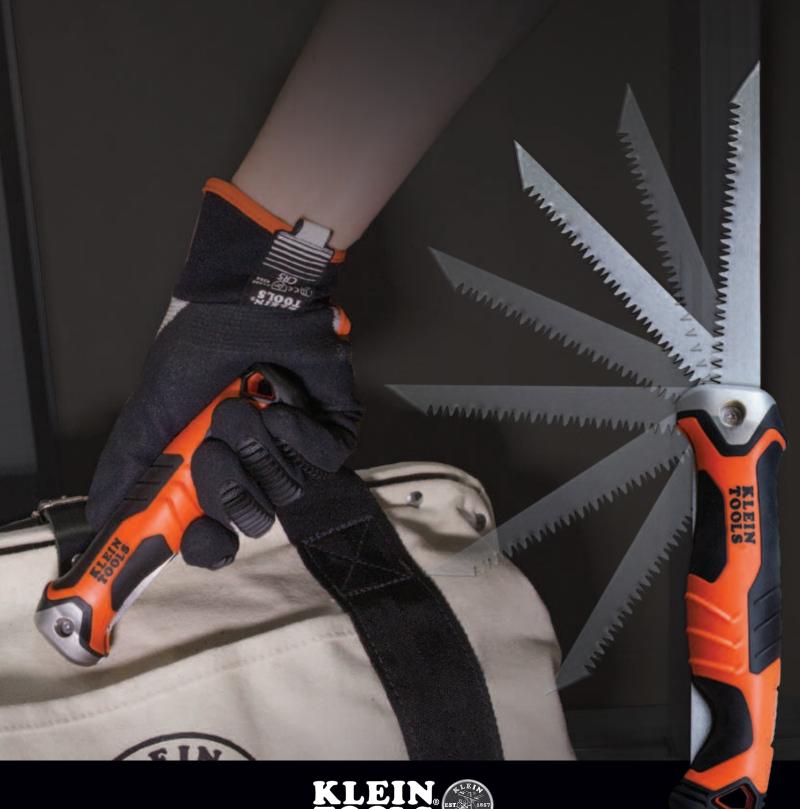

## FOLDING JAB SAW No more torn tool bags

## WORKS AS WELL AS A FIXED BLADE SAW WITHOUT CUTTING THROUGH YOUR TOOL BAG

## FOLDING JAB SAW

Carrying a jab saw can tear and rip your tool bag. With Klein Tools' Folding Jab Saw, there's no need for taped-up, homemade sheaths or big holes in your tool bag. The fast cutting carbon steel blade is as sturdy as a fixed blade saw, but folds smartly into the comfort-grip handle. The lockback mechanism secures the blade at a full 180 degrees and also at a 125 degrees for those hard to reach spots.