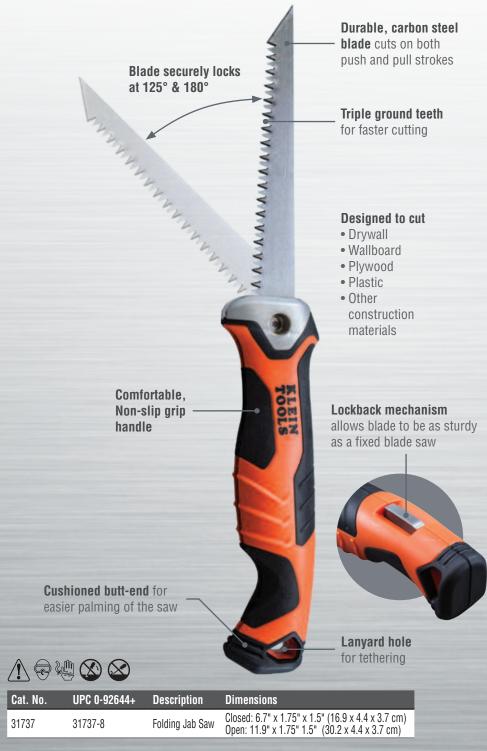

## FOLDING JAB SAW

Carrying a jab saw can tear and rip your tool bag. With Klein Tools' Folding Jab Saw, there's no need for taped-up, homemade sheaths or big holes in your tool bag. The fast cutting carbon steel blade is as sturdy as a fixed blade saw, but folds smartly into the comfort-grip handle. The lockback mechanism secures the blade at a full 180 degrees and also at a 125 degrees for those hard to reach spots.