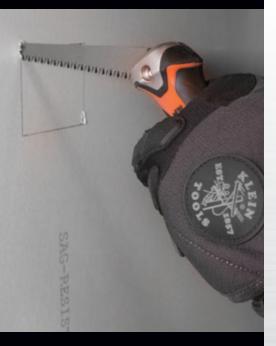

## FOLDING JAB SAW

Carrying a jab saw can tear and rip your tool bag. With Klein Tools' Folding Jab Saw, there's no need for taped-up, homemade sheaths or big holes in your tool bag. The fast cutting carbon steel blade is as sturdy as a fixed blade saw, but folds smartly into the comfort-grip handle. The lockback mechanism secures the blade at a full 180 degrees and also at a 125 degrees for those hard to reach spots.