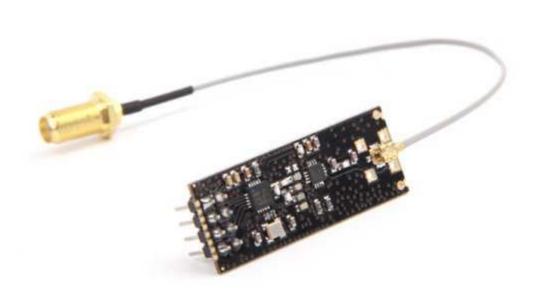

# 2.4G wireless module NRF24L01+PA+LNA (PA-SMA)

SKU: 317990025

(https://www.kickstarter.com/projects/seeed/wio-link-3-steps-5-minutes-build-your-iot-applicat/description?ref=banner\_depot)

## Description

This wireless Transceiver module is an easy and suitable module if you want to setup your wireless communication system with low cost.

It can achieve a good balance between wireless transition performance and cost.

You can easily add it with your own MCU/ARM/PIC/AVR/STM32 system.

What's more, this nRF24L01+ module is designed with Power amplifier and SMA antenna This allowed you to use the wireless communication up to 1000 meters.(No barrier)

#### Part List:

1 x NRF24L01+PA+LNA wireless module 1 x SMA Antenna