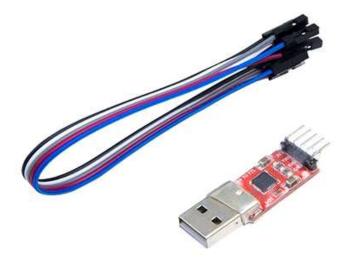

## **USB CP2102 Serial Converter**

SKU 317990279

## Description

The USB CP2102 Serial Converter is a small adapter required for the RF Explorer 3G+ IoT for Arduino/Seeeduino board to accept firmware upgrades from a computer.

It can be used as well as extra Arduino Serial port if a Seeeduino or other small-form factor board is used with the RF Explorer 3G+ IoT board.

- Silicon Labs CP2102 USB adapter
- USB specification 2.0 compliant with full-speed 12Mbps
- Standard USB type A male and TTL 6 pin connector.
- 6 pins for 3.3V, RST, TXD, RXD, GND, 5V
- Baud rates: 300 bps to 1.5 Mbps
- Temperature Range: -40 to +85 °C
- Compatible Windows/Linux/MacOS/Android

1 x USB CP2102 Serial Converter

1 x Female/Female cable ribbon cable